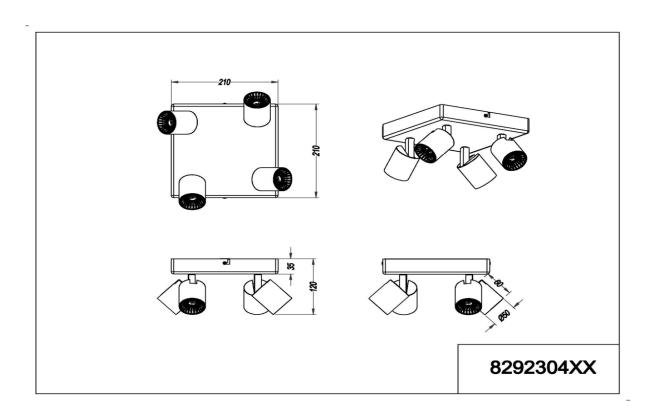

## **Product Specification Sheet**

Item Number: Created: Version - Updated: **829230407** June 21th, 2017 1.2 - 04/04/2018

o/Lifestvle Name:

Finish Nickel-Matte Available finishes White

Dimensions and Materials:

 Width
 8 1/4"

 Overall Height
 5"

 Special Features:
 Moveable Heads

 Canopy
 8 1/4" x 1 1/8" x 1 3/8"

Material Metal

Electrical Specifications:

 Light Source
 LED

 Light Source/Manufacturer
 OSRAM