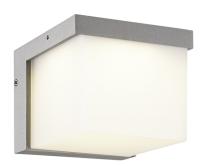

#### Group/Lifestyle Name:

Finish Available Finishes

#### <u>Dimensions and Materials:</u>

Width Overall Height Extension Back Plate Material

#### YANGTZE

Light Gray Texture white, Charcoal Black

4 3/4" 4 3/4" 5 1/2" 4 3/4" x 4 3/4" Die-Cast Frame/Acrylic

LED

3.5W 330 Lumens 3000K None 120V Wet 5 Years ETL

2.42 lbs 7" 7" 6" UPS 1