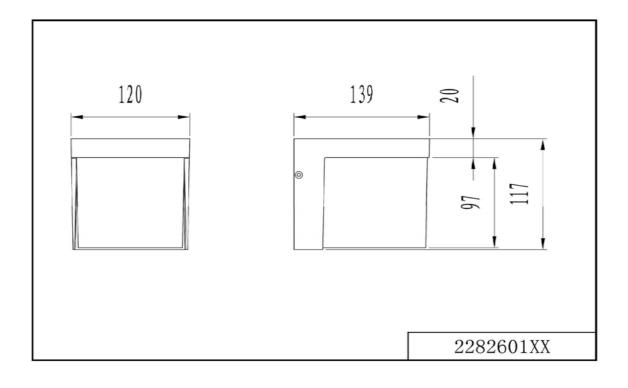

#### <u>Dimensions and Materials:</u>

Width Overall Height Extension Back Plate Material

#### YANGTZE

Light Gray Texture white, Charcoal Black

4 3/4" 4 3/4" 5 1/2" 4 3/4" x 4 3/4" Die-Cast Frame/Acrylic

LED

3.5W 330 Lumens 3000K None 120V Wet 5 Years ETL

2.42 lbs 7" 7" 6" UPS 1