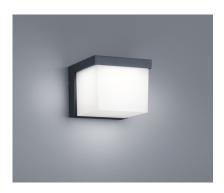

#### Group/Lifestyle Name:

Finish Available Finishes Charcoal Black Texture white, Light Grey

#### <u>Dimensions and Materials:</u>

Width Overall Height Extension Back Plate Size Material 4 3/4" 4 3/4" 5 1/2" 4 3/4" x 4 3/4" Die-Cast Frame/Acrylic

YANGTZE

LED