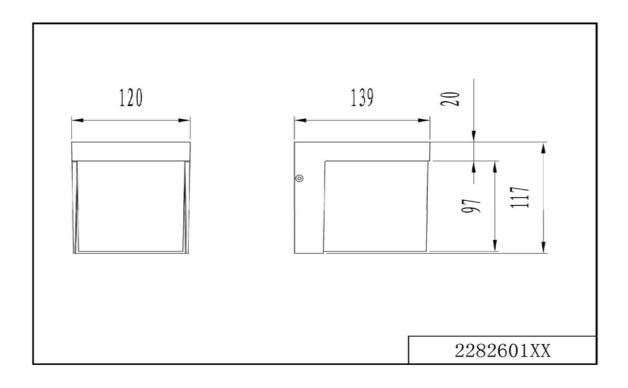

#### <u>Dimensions and Materials:</u>

Width Overall Height Extension Back Plate Size Material 4 3/4" 4 3/4" 5 1/2" 4 3/4" x 4 3/4" Die-Cast Frame/Acrylic

YANGTZE

LED