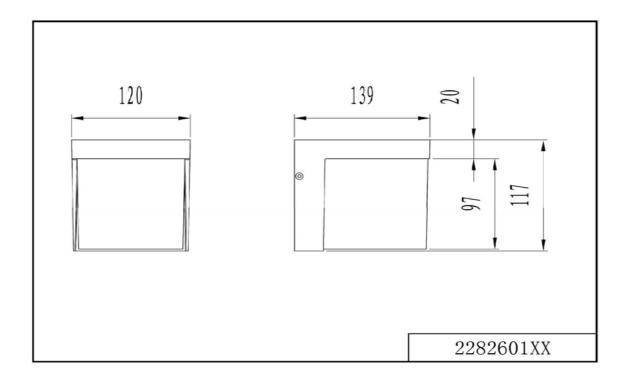

## Arnsberg

Product Specification Sheet

| <b>Item Number:</b><br>Created:<br>Version - Updated: | <b>228260101</b><br>June 21th, 2017<br>1.3 - 04/05/2018                                                      |                                             |
|-------------------------------------------------------|--------------------------------------------------------------------------------------------------------------|---------------------------------------------|
|                                                       | <u>Group/Lifestyle Name:</u>                                                                                 | YANGTZE                                     |
|                                                       | Finish<br>Available Finishes                                                                                 | Texture white<br>Charcoal Black, Light Grey |
|                                                       | Dimensions and Materials:                                                                                    |                                             |
|                                                       | Width                                                                                                        | 4 3/4"                                      |
|                                                       | Overall Height<br>Extension                                                                                  | 4 3/4"<br>5 1/2"                            |
|                                                       | Back Plate Size                                                                                              | 4 3/4" x 4 3/4"                             |
|                                                       | Material                                                                                                     | Die-Cast Frame/Acrylic                      |
|                                                       | <u>Electrical Specifications:</u><br>Light Source<br>Light Source/Manufacturer<br>LED Spec.<br>Total Wattage | LED<br>3.5W                                 |
|                                                       | Lumens<br>Kelvin Temperature                                                                                 | 330 Lumens<br>3000K                         |
|                                                       | Dimmability                                                                                                  | None                                        |
|                                                       | Input Voltage                                                                                                | 120V                                        |
|                                                       | Safety Rating (Location)                                                                                     | Wet                                         |
|                                                       | Warranty                                                                                                     | 5 Years                                     |
|                                                       | Certification                                                                                                | ETL                                         |
|                                                       | Shipping Information:                                                                                        |                                             |
|                                                       | Weight<br>Carton Length<br>Carton Width<br>Carton Height<br>Shipping Method<br>Quantity Per Carton           | 2.42 lbs<br>7"<br>7"<br>6"<br>UPS<br>1      |