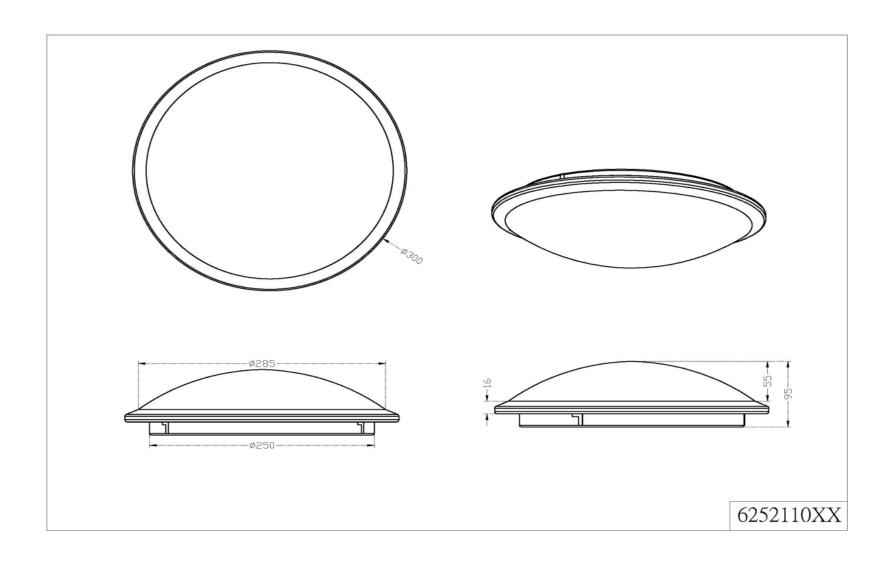

## **Product Specification Sheet**

Item Number:

Created: Version - Updated: 625211007

June 16th, 2017 1.2 - 04/04/2018

Group/Lifestyle Name:

Available Finishes Nickel-Matte

SEATTLE

Brass-Matte

Dimensions and Materials:

12" Width 3.5" Overall Height Material Metal Glass Opal

Electrical Specifications:

Light Source LED Light Source/Manufacturer OSRAM LED Spec. SMD Total Wattage 13.5W 1200 Lumens Lumens 3000K