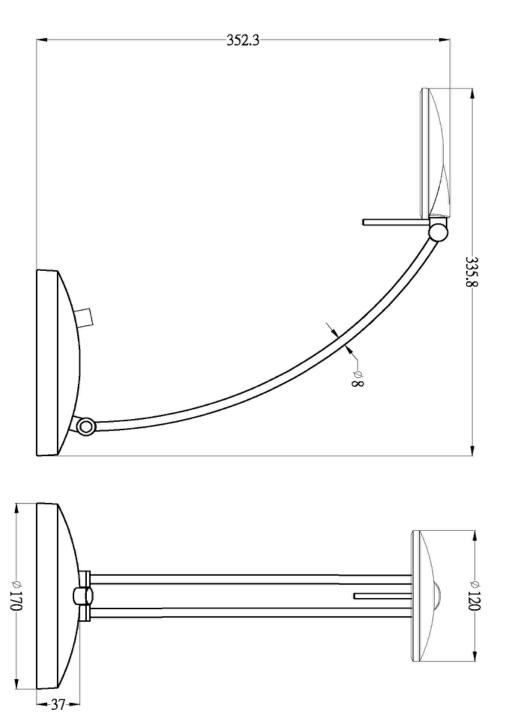

#### Dimensions and Materials:

Width Overall Height Max Height Min. Height Base Width Extension Special Features

13.78"

Material Glass

Metal