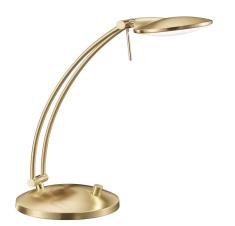

#### Group/Lifestyle Name:

Available Finishes

Brass-Matte

#### Dimensions and Materials:

Width Overall Height Max Height Min. Height Base Width Extension Special Features

13.78"

Material Glass

Metal

## Electrical Specifications:

Light Source Light Source/Manufacturer LED Spec. Total Wattage Lumens Kelvin Temperature

LED OSRAM 4.5W 400 Lumens 3000K

Yes

Dimmability Driver Specification - Quattro Driver Specification - Fully Dimmable