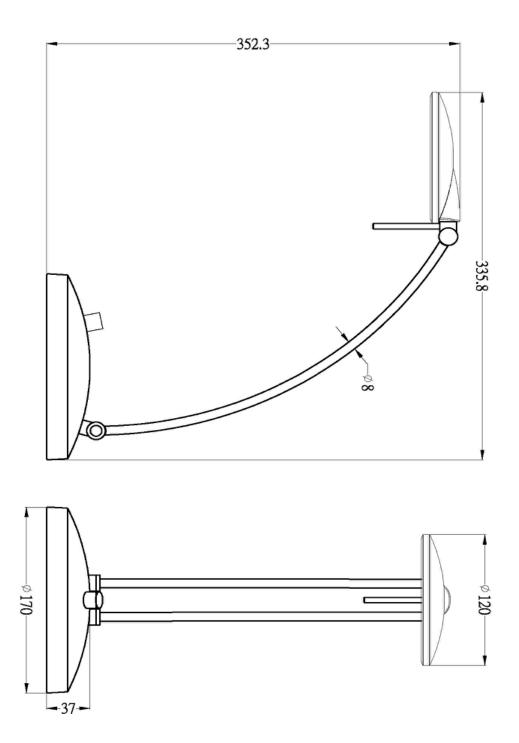

## Arnsberg

Product Specification Sheet

| <i>Item Number:</i><br>Created:<br>Version - Updated: | <b>525810107</b><br>June 21th, 2017<br>1.2 - 04/04/2018                                                                             |                                             |
|-------------------------------------------------------|-------------------------------------------------------------------------------------------------------------------------------------|---------------------------------------------|
|                                                       | <u>Grouo/Lifestvle Name:</u><br>Available Finishes                                                                                  | DESSAU<br>Nickel-Matte                      |
|                                                       | <u>Dimensions and Materials:</u><br>Width<br>Overall Height<br>Max Height<br>Min. Height<br>Base Width                              | 13.78"                                      |
|                                                       | Extension<br>Special Features<br>Material<br>Glass<br><u>Electrical Specifications:</u>                                             | Metal                                       |
|                                                       | Light Source<br>Light Source/Manufacturer<br>LED Spec.<br>Total Wattage<br>Lumens<br>Kelvin Temperature                             | LED<br>OSRAM<br>4.5W<br>400 Lumens<br>3000K |
|                                                       | Dimmability<br>Driver Specification - Quattro<br>Driver Specification - Fully Dimmable<br>Input Voltage<br>Safety Rating (Location) | Yes                                         |
|                                                       | Warranty<br>Certification<br><u>Shippina Information:</u>                                                                           |                                             |
|                                                       | Weight<br>Carton Length<br>Carton Width<br>Carton Height<br>Shipping Method<br>Quantity Per Carton                                  | 7 lbs<br>10"<br>18"<br>UPS<br>1             |