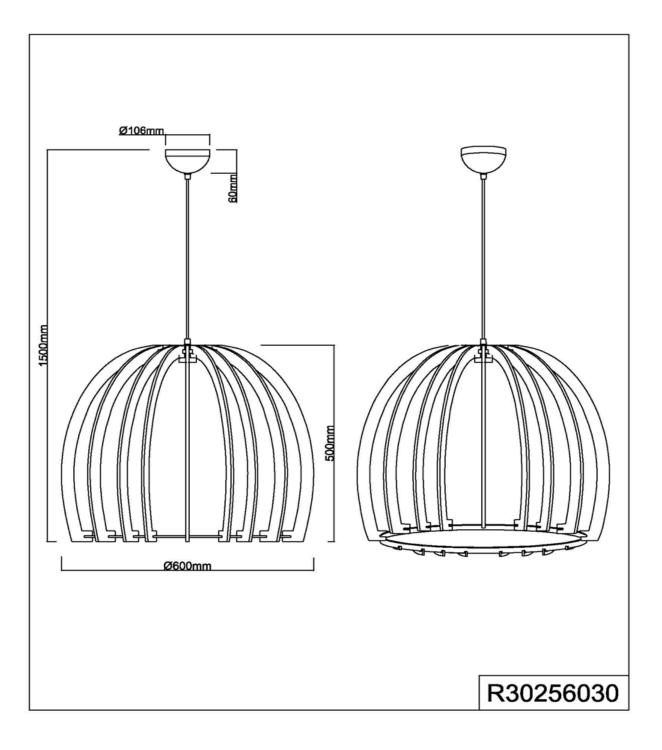

## Arnsberg

Product Specification Sheet

| <b>Item Number:</b><br>Created:<br>Version - Updated: | <b>R30256030</b><br>June 21th, 2017<br>1.2 - 04/04/2018                                                                                                                                      |                                                                                                  |
|-------------------------------------------------------|----------------------------------------------------------------------------------------------------------------------------------------------------------------------------------------------|--------------------------------------------------------------------------------------------------|
| Created:                                              | June 21th, 2017                                                                                                                                                                              | WOOD<br>Wood Color<br>24"<br>20"+Cord<br>7 foot<br>4 3/4" diax 1"H<br>Wood<br>E26<br>100W<br>Yes |
|                                                       | Safety Rating (Location)<br>Warranty<br>Certification<br><u>Shinoina Information:</u><br>Weight<br>Carton Length<br>Carton Weight<br>Carton Height<br>Shipping Method<br>Quantity Per Carton | Dry<br>5 Years<br>ETL<br>6.3 lbs<br>22"<br>22"<br>22"<br>8"<br>UPS<br>1                          |