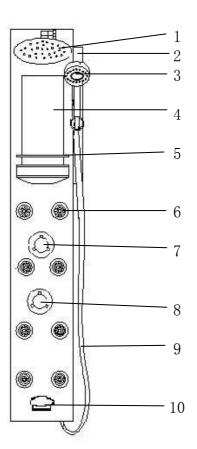

## SHOWER PANEL AED-9002N

- 1.TOP SHOWER-1PC
- 2.SUPPORT-1PC
- 3.HAND SHOWER-1PC
- 4.MIRROR-1PC
- 5.SHELF-1PC
- 6.JETS-8PCS
- 7.DIVERT-1PC
- 8.FAUCET-1PC
- 9.HAND SHOWER HOSE-1PC
- 10.SPOUT-1PC