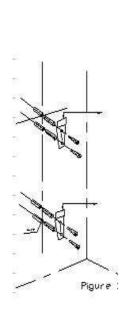

## MOUNTING:

- 1. According to the stands of the shower panel, make the positions where you want on the wall, drill holes, insert the plastic plug into the holes.
- 2. Fasten the stands with screws into the plastic plug, please follow step.
- 3. Connecting the knitting hoses to the cool water supply and hot water supply.
- 4. Put the rack of shower panel on the stands.