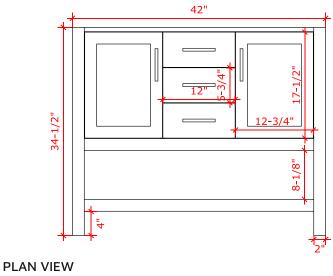

# **R042S**



## **BASE CABINET DIMENSIONS**

42" W x 21.5" D x 34.5" H

# **FEATURES**

- Solid wood frame & plywood panels
- Dovetail drawers and joints
- Soft closing doors & drawers

# HARDWARE FINISHES



## **AVAILABLE COLORS**



### **FRONT VIEW**



# 

### SIDE VIEW





## **OVERALL DIMENSIONS**

42.25" W x 22" D x 1.5" H

### **COUNTERTOP OPTIONS**



Carrara White Quartz CQ-042S-OVL-CT

## **FEATURES**

- Solid countertop with mitered edges & seams
- Undermount white oval sink
- Pre-drilled for 8" widespread faucet

## **INCLUDED**

- Countertop
- Matching Backsplash
- Oval Sink

### COUNTERTOP PLAN VIEW

# 13-1/4" 13-1/4" 21-1/2" 42-1/4" 3-1/8" 21-1/2"

### **EDGE SIDE VIEW**



# THREE DIMENSIONAL COUNTERTOP VIEW