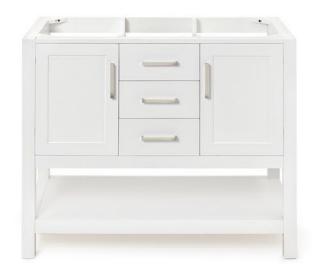

# **R042S**

## **BASE CABINET DIMENSIONS**

42" W x 21.5" D x 34.5" H

# **FEATURES**

- Solid wood frame & plywood panels
- Dovetail drawers and joints
- Soft closing doors & drawers