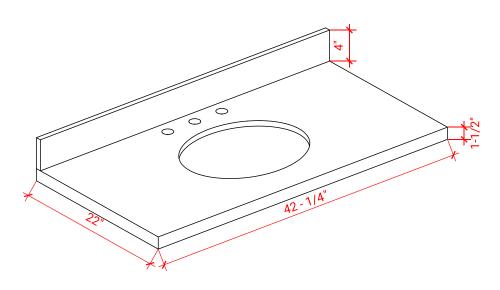

# THREE DIMENSIONAL COUNTERTOP VIEW

## **OVERALL DIMENSIONS**

42.25" W x 22" D x 1.5" H