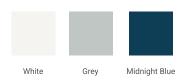

# **R042S**



## **BASE CABINET DIMENSIONS**

42" W x 21.5" D x 34.5" H

# **FEATURES**

- Solid wood frame & plywood panels
- Dovetail drawers and joints
- Soft closing doors & drawers

# HARDWARE FINISHES



## **AVAILABLE COLORS**



### **FRONT VIEW**



# 

### SIDE VIEW





## **OVERALL DIMENSIONS**

42.25" W x 22" D x 1.5" H

### **COUNTERTOP OPTIONS**



Carrara White Quartz CQ-042S-OVL-CT

## **FEATURES**

- Solid countertop with mitered edges & seams
- Undermount white oval sink
- Pre-drilled for 8" widespread faucet

## **INCLUDED**

- Countertop
- Matching Backsplash
- Oval Sink

### COUNTERTOP PLAN VIEW

# 13-1/4" 13-1/4" 21-1/2" 42-1/4" 3-1/8" 21-1/2"

### **EDGE SIDE VIEW**



# THREE DIMENSIONAL COUNTERTOP VIEW