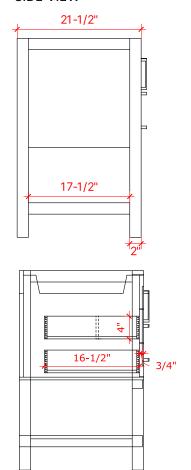

# **R042S**



## **BASE CABINET DIMENSIONS**

42" W x 21.5" D x 34.5" H

# **FEATURES**

- Solid wood frame & plywood panels
- Dovetail drawers and joints
- Soft closing doors & drawers

# HARDWARE FINISHES



## **AVAILABLE COLORS**



### **FRONT VIEW**



# 

### SIDE VIEW





## **OVERALL DIMENSIONS**

42.25" W x 22" D x 1.5" H

### **COUNTERTOP OPTIONS**



Carrara White Quartz CQ-042S-OVL-CT

## **FEATURES**

- Solid countertop with mitered edges & seams
- Undermount white oval sink
- Pre-drilled for 8" widespread faucet

## **INCLUDED**

- Countertop
- Matching Backsplash
- Oval Sink

### COUNTERTOP PLAN VIEW

# 13-1/4" 13-1/4" 21-1/2" 42-1/4" 3-1/8" 21-1/2"

### **EDGE SIDE VIEW**



# THREE DIMENSIONAL COUNTERTOP VIEW