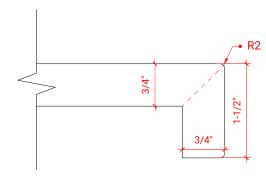

# **R042S**



## **BASE CABINET DIMENSIONS**

42" W x 21.5" D x 34.5" H

# **FEATURES**

- Solid wood frame & plywood panels
- Dovetail drawers and joints
- Soft closing doors & drawers

# HARDWARE FINISHES



## **AVAILABLE COLORS**



### **FRONT VIEW**



# 

### SIDE VIEW





## **OVERALL DIMENSIONS**

42.25" W x 22" D x 1.5" H

### **COUNTERTOP OPTIONS**



Carrara White Quartz CQ-042S-OVL-CT

## **FEATURES**

- Solid countertop with mitered edges & seams
- Undermount white oval sink
- Pre-drilled for 8" widespread faucet

## **INCLUDED**

- Countertop
- Matching Backsplash
- Oval Sink

### COUNTERTOP PLAN VIEW

# 13-1/4" 13-1/4" 21-1/2" 42-1/4" 3-1/8" 21-1/2"

### **EDGE SIDE VIEW**



# THREE DIMENSIONAL COUNTERTOP VIEW