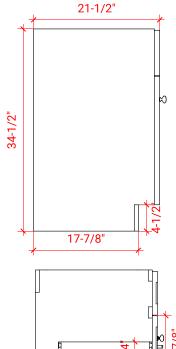

# **BASE CABINET DIMENSIONS**

42" W x 21.5" D x 34.5" H

# SIDE VIEW

#### PLAN VIEW

## FRONT VIEW