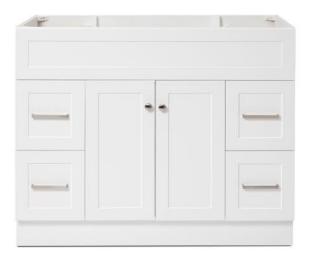

# ARIEL

# F042S



# **BASE CABINET DIMENSIONS**

42" W x 21.5" D x 34.5" H

# **FEATURES**

- Solid wood frame & plywood panels
- Dovetail drawers and joints
- Soft closing doors & drawers

## HARDWARE FINISHES



Polished Chrome

# AVAILABLE COLORS



# SIDE VIEW



#### PLAN VIEW







## FRONT VIEW



#### **OVERALL DIMENSIONS**

42.25" W x 22" D x 1.5" H

#### COUNTERTOP OPTIONS



Carrara White Quartz CQ-042S-OVL-CT

#### COUNTERTOP PLAN VIEW

#### FEATURES

- Solid countertop with mitered edges & seams
- Undermount white oval sink
- Pre-drilled for 8" widespread faucet

#### INCLUDED

- Countertop
- Matching Backsplash
- Oval Sink

# 

#### THREE DIMENSIONAL COUNTERTOP VIEW



#### EDGE SIDE VIEW