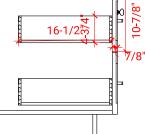

# ARIEL

# F042S



# **BASE CABINET DIMENSIONS**

42" W x 21.5" D x 34.5" H

# **FEATURES**

- Solid wood frame & plywood panels
- Dovetail drawers and joints
- Soft closing doors & drawers

## HARDWARE FINISHES



Polished Chrome

# AVAILABLE COLORS



# SIDE VIEW



#### PLAN VIEW







## FRONT VIEW



#### **OVERALL DIMENSIONS**

42.25" W x 22" D x 1.5" H

#### COUNTERTOP OPTIONS



Carrara White Quartz CQ-042S-OVL-CT

#### COUNTERTOP PLAN VIEW

#### FEATURES

- Solid countertop with mitered edges & seams
- Undermount white oval sink
- Pre-drilled for 8" widespread faucet

#### INCLUDED

- Countertop
- Matching Backsplash
- Oval Sink

# 

#### THREE DIMENSIONAL COUNTERTOP VIEW



#### EDGE SIDE VIEW