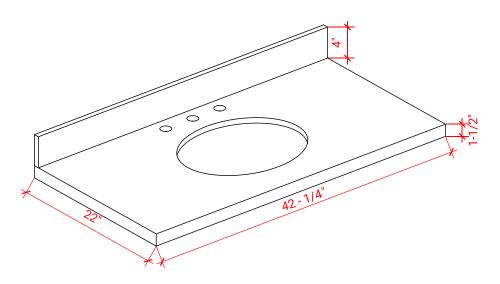

#### **OVERALL DIMENSIONS**

42.25" W x 22" D x 1.5" H

#### COUNTERTOP PLAN VIEW

#### FEATURES

- Solid countertop with mitered edges & seams
- Undermount white oval sink
- Pre-drilled for 8" widespread faucet

#### INCLUDED

- Countertop
- Matching Backsplash
- Oval Sink

#### THREE DIMENSIONAL COUNTERTOP VIEW