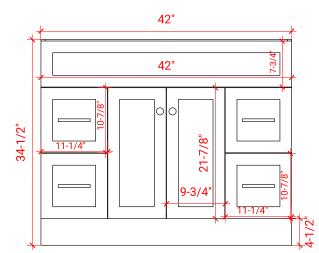

# ARIEL

# F042S



# **BASE CABINET DIMENSIONS**

42" W x 21.5" D x 34.5" H

# **FEATURES**

- Solid wood frame & plywood panels
- Dovetail drawers and joints
- Soft closing doors & drawers

## HARDWARE FINISHES



Polished Chrome

# AVAILABLE COLORS



# SIDE VIEW



#### PLAN VIEW







## FRONT VIEW



#### **OVERALL DIMENSIONS**

42.25" W x 22" D x 1.5" H

#### COUNTERTOP OPTIONS



Carrara White Quartz CQ-042S-OVL-CT

#### COUNTERTOP PLAN VIEW

#### FEATURES

- Solid countertop with mitered edges & seams
- Undermount white oval sink
- Pre-drilled for 8" widespread faucet

#### INCLUDED

- Countertop
- Matching Backsplash
- Oval Sink

# 

#### THREE DIMENSIONAL COUNTERTOP VIEW



#### EDGE SIDE VIEW