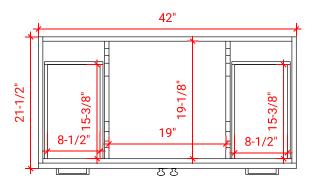

# ARIEL

# F042S



# **BASE CABINET DIMENSIONS**

42" W x 21.5" D x 34.5" H

# **FEATURES**

- Solid wood frame & plywood panels
- Dovetail drawers and joints
- Soft closing doors & drawers

## HARDWARE FINISHES



Polished Chrome

# AVAILABLE COLORS



# SIDE VIEW



#### PLAN VIEW







## FRONT VIEW



#### **OVERALL DIMENSIONS**

42.25" W x 22" D x 1.5" H

#### COUNTERTOP OPTIONS



Carrara White Quartz CQ-042S-OVL-CT

#### COUNTERTOP PLAN VIEW

#### FEATURES

- Solid countertop with mitered edges & seams
- Undermount white oval sink
- Pre-drilled for 8" widespread faucet

#### INCLUDED

- Countertop
- Matching Backsplash
- Oval Sink

# 

#### THREE DIMENSIONAL COUNTERTOP VIEW



#### EDGE SIDE VIEW