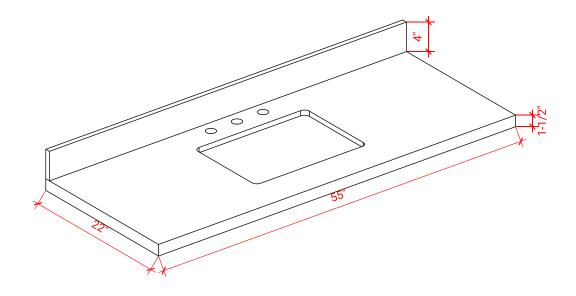

# H054S



# **BASE CABINET DIMENSIONS**

54" W x 21.5" D x 33.5" H

## **FEATURES**

- Solid wood frame with engineered wood panels
- Dovetail drawers and joints
- Soft closing doors & drawers

# HARDWARE FINISHES



## **AVAILABLE COLORS**



### **FRONT VIEW**





#### SIDE VIEW





## **OVERALL DIMENSIONS**

55" W x 22" D x 1.5" H

# **COUNTERTOP OPTIONS**







White Quartz WQ-055S-REC-CT

## **FEATURES**

- Solid countertop with mitered edges & seams
- Undermount white rectangular sink
- Pre-drilled for 8" widespread faucet

### **INCLUDED**

- Countertop
- Matching Backsplash
- Rectangle Sink

### COUNTERTOP PLAN VIEW



### **EDGE SIDE VIEW**



### THREE DIMENSIONAL COUNTERTOP VIEW