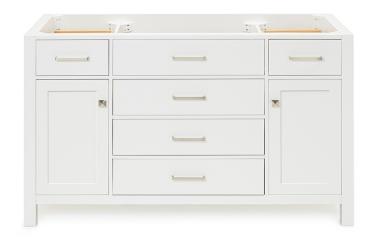

# H054S

# **BASE CABINET DIMENSIONS**

54" W x 21.5" D x 33.5" H

## **FEATURES**

- Solid wood frame with engineered wood panels
- Dovetail drawers and joints
- Soft closing doors & drawers