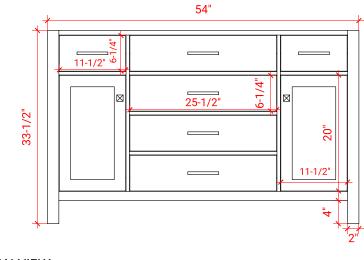

# H054S



# **BASE CABINET DIMENSIONS**

54" W x 21.5" D x 33.5" H

## **FEATURES**

- Solid wood frame with engineered wood panels
- Dovetail drawers and joints
- Soft closing doors & drawers

# HARDWARE FINISHES



## **AVAILABLE COLORS**



### **FRONT VIEW**





#### SIDE VIEW





## **OVERALL DIMENSIONS**

55" W x 22" D x 1.5" H

# **COUNTERTOP OPTIONS**







White Quartz WQ-055S-REC-CT

## **FEATURES**

- Solid countertop with mitered edges & seams
- Undermount white rectangular sink
- Pre-drilled for 8" widespread faucet

### **INCLUDED**

- Countertop
- Matching Backsplash
- Rectangle Sink

### COUNTERTOP PLAN VIEW



### **EDGE SIDE VIEW**



### THREE DIMENSIONAL COUNTERTOP VIEW