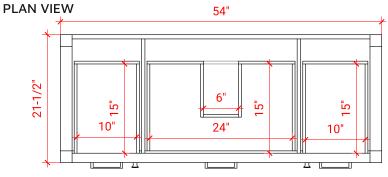

# **BASE CABINET DIMENSIONS**

54" W x 21.5" D x 33.5" H

### COUNTERTOP PLAN VIEW