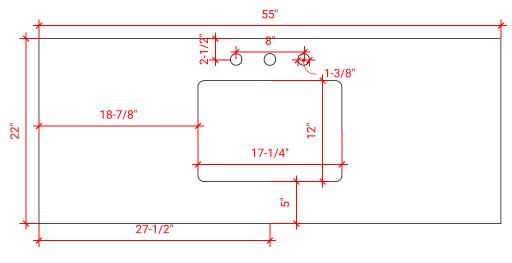

# H054S



# **BASE CABINET DIMENSIONS**

54" W x 21.5" D x 33.5" H

## **FEATURES**

- Solid wood frame with engineered wood panels
- Dovetail drawers and joints
- Soft closing doors & drawers

# HARDWARE FINISHES



## **AVAILABLE COLORS**



### **FRONT VIEW**





#### SIDE VIEW





## **OVERALL DIMENSIONS**

55" W x 22" D x 1.5" H

# **COUNTERTOP OPTIONS**







White Quartz WQ-055S-REC-CT

## **FEATURES**

- Solid countertop with mitered edges & seams
- Undermount white rectangular sink
- Pre-drilled for 8" widespread faucet

### **INCLUDED**

- Countertop
- Matching Backsplash
- Rectangle Sink

### COUNTERTOP PLAN VIEW



### **EDGE SIDE VIEW**



### THREE DIMENSIONAL COUNTERTOP VIEW