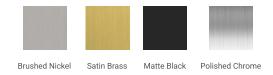

# H054S



# **BASE CABINET DIMENSIONS**

54" W x 21.5" D x 33.5" H

## **FEATURES**

- Solid wood frame with engineered wood panels
- Dovetail drawers and joints
- Soft closing doors & drawers

# HARDWARE FINISHES



## **AVAILABLE COLORS**



### **FRONT VIEW**





#### SIDE VIEW





## **OVERALL DIMENSIONS**

55" W x 22" D x 1.5" H

# **COUNTERTOP OPTIONS**







White Quartz WQ-055S-REC-CT

## **FEATURES**

- Solid countertop with mitered edges & seams
- Undermount white rectangular sink
- Pre-drilled for 8" widespread faucet

### **INCLUDED**

- Countertop
- Matching Backsplash
- Rectangle Sink

### COUNTERTOP PLAN VIEW



### **EDGE SIDE VIEW**



### THREE DIMENSIONAL COUNTERTOP VIEW