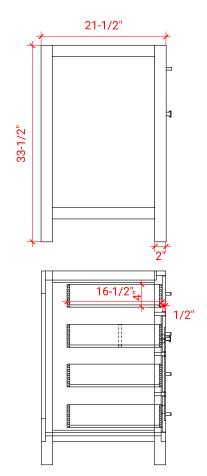

# H054S



# **BASE CABINET DIMENSIONS**

54" W x 21.5" D x 33.5" H

## **FEATURES**

- Solid wood frame with engineered wood panels
- Dovetail drawers and joints
- Soft closing doors & drawers

# HARDWARE FINISHES



## **AVAILABLE COLORS**



### **FRONT VIEW**





#### SIDE VIEW





## **OVERALL DIMENSIONS**

55" W x 22" D x 1.5" H

# **COUNTERTOP OPTIONS**







White Quartz WQ-055S-REC-CT

## **FEATURES**

- Solid countertop with mitered edges & seams
- Undermount white rectangular sink
- Pre-drilled for 8" widespread faucet

### **INCLUDED**

- Countertop
- Matching Backsplash
- Rectangle Sink

### COUNTERTOP PLAN VIEW



### **EDGE SIDE VIEW**



### THREE DIMENSIONAL COUNTERTOP VIEW