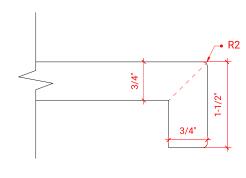

# H054S



# **BASE CABINET DIMENSIONS**

54" W x 21.5" D x 33.5" H

## **FEATURES**

- Solid wood frame with engineered wood panels
- Dovetail drawers and joints
- Soft closing doors & drawers

# HARDWARE FINISHES



## **AVAILABLE COLORS**



### **FRONT VIEW**





#### SIDE VIEW





## **OVERALL DIMENSIONS**

55" W x 22" D x 1.5" H

# **COUNTERTOP OPTIONS**







White Quartz WQ-055S-REC-CT

## **FEATURES**

- Solid countertop with mitered edges & seams
- Undermount white rectangular sink
- Pre-drilled for 8" widespread faucet

### **INCLUDED**

- Countertop
- Matching Backsplash
- Rectangle Sink

### COUNTERTOP PLAN VIEW



### **EDGE SIDE VIEW**



### THREE DIMENSIONAL COUNTERTOP VIEW