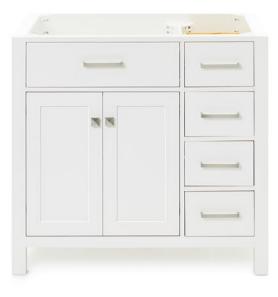

#### H036S-L

#### BASE CABINET DIMENSIONS

36" W x 21.5" D x 33.5" H

#### FEATURES

- Solid wood frame with engineered wood panels
- Dovetail drawers and joints
- Soft closing doors & drawers