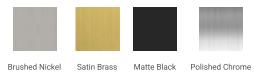

#### H036S-L



#### BASE CABINET DIMENSIONS

36" W x 21.5" D x 33.5" H

#### FEATURES

- Solid wood frame with engineered wood panels
- Dovetail drawers and joints
- Soft closing doors & drawers

#### HARDWARE FINISHES



# AVAILABLE COLORS







SIDE VIEW



#### OVERALL DIMENSIONS

37" W x 22" D x 1.5" H

### COUNTERTOP OPTIONS





Carrara Marble White Quartz CW-037S-L-REC-CT WQ-037S-L-REC-CT

#### COUNTERTOP PLAN VIEW

#### FEATURES

- Solid countertop with mitered edges & seams
- Undermount white rectangular sink
- Pre-drilled for 8" widespread faucet

#### INCLUDED

- Countertop
- Matching Backsplash
- Rectangle Sink



## EDGE SIDE VIEW



#### THREE DIMENSIONAL COUNTERTOP VIEW