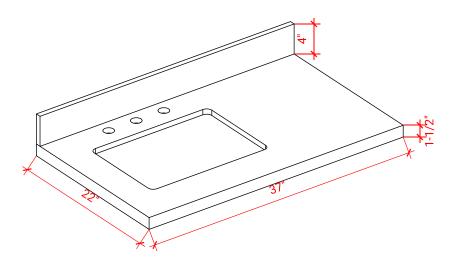

#### OVERALL DIMENSIONS

37" W x 22" D x 1.5" H

#### THREE DIMENSIONAL COUNTERTOP VIEW