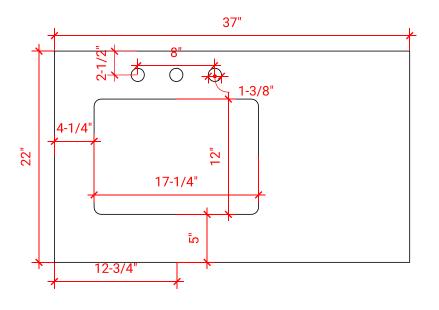

#### OVERALL DIMENSIONS

37" W x 22" D x 1.5" H

#### COUNTERTOP PLAN VIEW

#### FEATURES

- Solid countertop with mitered edges & seams
- Undermount white rectangular sink
- Pre-drilled for 8" widespread faucet