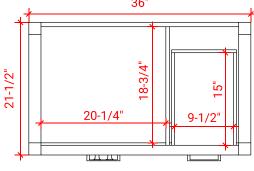

#### H036S-L



#### BASE CABINET DIMENSIONS

36" W x 21.5" D x 33.5" H

#### FEATURES

- Solid wood frame with engineered wood panels
- Dovetail drawers and joints
- Soft closing doors & drawers

#### HARDWARE FINISHES



# AVAILABLE COLORS







SIDE VIEW



#### OVERALL DIMENSIONS

37" W x 22" D x 1.5" H

### COUNTERTOP OPTIONS





Carrara Marble White Quartz CW-037S-L-REC-CT WQ-037S-L-REC-CT

#### COUNTERTOP PLAN VIEW

#### FEATURES

- Solid countertop with mitered edges & seams
- Undermount white rectangular sink
- Pre-drilled for 8" widespread faucet

#### INCLUDED

- Countertop
- Matching Backsplash
- Rectangle Sink



## EDGE SIDE VIEW



#### THREE DIMENSIONAL COUNTERTOP VIEW