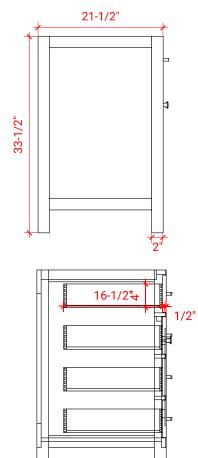

#### BASE CABINET DIMENSIONS

36" W x 21.5" D x 33.5" H

# AVAILABLE COLORS

SIDE VIEW