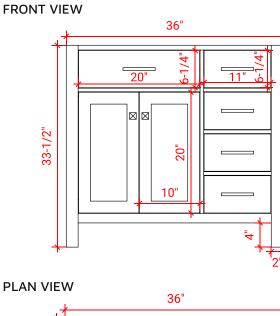

#### BASE CABINET DIMENSIONS

36" W x 21.5" D x 33.5" H

# AVAILABLE COLORS

SIDE VIEW