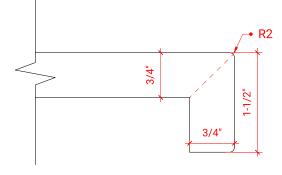

#### H036S-L



#### BASE CABINET DIMENSIONS

36" W x 21.5" D x 33.5" H

#### FEATURES

- Solid wood frame with engineered wood panels
- Dovetail drawers and joints
- Soft closing doors & drawers

#### HARDWARE FINISHES



# AVAILABLE COLORS







SIDE VIEW



#### OVERALL DIMENSIONS

37" W x 22" D x 1.5" H

### COUNTERTOP OPTIONS





Carrara Marble White Quartz CW-037S-L-REC-CT WQ-037S-L-REC-CT

#### COUNTERTOP PLAN VIEW

#### FEATURES

- Solid countertop with mitered edges & seams
- Undermount white rectangular sink
- Pre-drilled for 8" widespread faucet

#### INCLUDED

- Countertop
- Matching Backsplash
- Rectangle Sink



## EDGE SIDE VIEW



#### THREE DIMENSIONAL COUNTERTOP VIEW