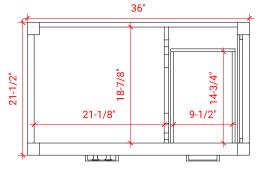

## A037S-L



# **BASE CABINET DIMENSIONS**

36" W x 21.5" D x 34.5" H

# **FEATURES**

- Solid wood frame & plywood panels
- Dovetail drawers and joints
- Soft closing doors & drawers

# HARDWARE FINISHES



## **AVAILABLE COLORS**



#### **FRONT VIEW**



#### SIDE VIEW



# **PLAN VIEW**





## **OVERALL DIMENSIONS**

37" W x 22" D x 0.75" H

# **COUNTERTOP OPTIONS**



Carrara Marble CW2-037S-L-REC-CT

## **FEATURES**

- Solid countertop with mitered edges & seams
- Undermount white rectangular sink
- Pre-drilled for 8" widespread faucet

#### **INCLUDED**

- Countertop
- Matching Backsplash
- Rectangle Sink

# COUNTERTOP PLAN VIEW



#### **EDGE SIDE VIEW**



## THREE DIMENSIONAL COUNTERTOP VIEW