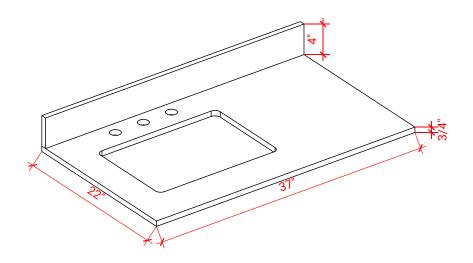

## THREE DIMENSIONAL COUNTERTOP VIEW

## **OVERALL DIMENSIONS**

37" W x 22" D x 0.75" H

#### **INCLUDED**

- Countertop
- Matching Backsplash
- Rectangle Sink