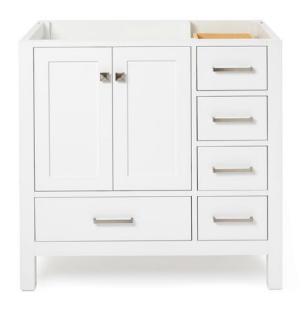

# **BASE CABINET DIMENSIONS**

36" W x 21.5" D x 34.5" H

# **FEATURES**

- Solid wood frame & plywood panels
- Dovetail drawers and joints
- Soft closing doors & drawers

#### **FRONT VIEW**