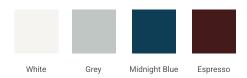

## A037S-L



# **BASE CABINET DIMENSIONS**

36" W x 21.5" D x 34.5" H

# **FEATURES**

- Solid wood frame & plywood panels
- Dovetail drawers and joints
- Soft closing doors & drawers

# HARDWARE FINISHES



## **AVAILABLE COLORS**



#### **FRONT VIEW**



#### SIDE VIEW



# **PLAN VIEW**





## **OVERALL DIMENSIONS**

37" W x 22" D x 0.75" H

# **COUNTERTOP OPTIONS**



Carrara Marble CW2-037S-L-REC-CT

## **FEATURES**

- Solid countertop with mitered edges & seams
- Undermount white rectangular sink
- Pre-drilled for 8" widespread faucet

#### **INCLUDED**

- Countertop
- Matching Backsplash
- Rectangle Sink

# COUNTERTOP PLAN VIEW



#### **EDGE SIDE VIEW**



## THREE DIMENSIONAL COUNTERTOP VIEW