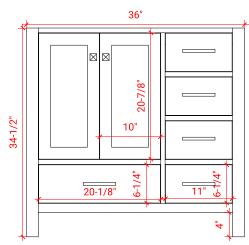

## A037S-L



# **BASE CABINET DIMENSIONS**

36" W x 21.5" D x 34.5" H

# **FEATURES**

- Solid wood frame & plywood panels
- Dovetail drawers and joints
- Soft closing doors & drawers

# HARDWARE FINISHES



## **AVAILABLE COLORS**



#### **FRONT VIEW**



#### SIDE VIEW



# **PLAN VIEW**





## **OVERALL DIMENSIONS**

37" W x 22" D x 0.75" H

# **COUNTERTOP OPTIONS**



Carrara Marble CW2-037S-L-REC-CT

## **FEATURES**

- Solid countertop with mitered edges & seams
- Undermount white rectangular sink
- Pre-drilled for 8" widespread faucet

#### **INCLUDED**

- Countertop
- Matching Backsplash
- Rectangle Sink

# COUNTERTOP PLAN VIEW



#### **EDGE SIDE VIEW**



## THREE DIMENSIONAL COUNTERTOP VIEW