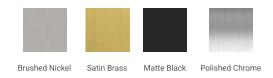

## A037S-L



# **BASE CABINET DIMENSIONS**

36" W x 21.5" D x 34.5" H

# **FEATURES**

- Solid wood frame & plywood panels
- Dovetail drawers and joints
- Soft closing doors & drawers

# HARDWARE FINISHES



## **AVAILABLE COLORS**



#### **FRONT VIEW**



#### SIDE VIEW



# **PLAN VIEW**





## **OVERALL DIMENSIONS**

37" W x 22" D x 0.75" H

# **COUNTERTOP OPTIONS**



Carrara Marble CW2-037S-L-REC-CT

## **FEATURES**

- Solid countertop with mitered edges & seams
- Undermount white rectangular sink
- Pre-drilled for 8" widespread faucet

#### **INCLUDED**

- Countertop
- Matching Backsplash
- Rectangle Sink

# COUNTERTOP PLAN VIEW



#### **EDGE SIDE VIEW**



## THREE DIMENSIONAL COUNTERTOP VIEW