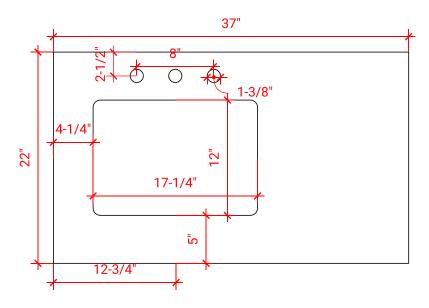

## A037S-L



# **BASE CABINET DIMENSIONS**

36" W x 21.5" D x 34.5" H

# **FEATURES**

- Solid wood frame & plywood panels
- Dovetail drawers and joints
- Soft closing doors & drawers

# HARDWARE FINISHES



## **AVAILABLE COLORS**



#### **FRONT VIEW**



#### SIDE VIEW



# **PLAN VIEW**





## **OVERALL DIMENSIONS**

37" W x 22" D x 0.75" H

# **COUNTERTOP OPTIONS**



Carrara Marble CW2-037S-L-REC-CT

## **FEATURES**

- Solid countertop with mitered edges & seams
- Undermount white rectangular sink
- Pre-drilled for 8" widespread faucet

#### **INCLUDED**

- Countertop
- Matching Backsplash
- Rectangle Sink

# COUNTERTOP PLAN VIEW



#### **EDGE SIDE VIEW**



## THREE DIMENSIONAL COUNTERTOP VIEW