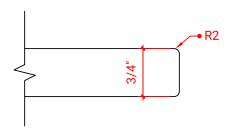

## A037S-L



# **BASE CABINET DIMENSIONS**

36" W x 21.5" D x 34.5" H

# **FEATURES**

- Solid wood frame & plywood panels
- Dovetail drawers and joints
- Soft closing doors & drawers

# HARDWARE FINISHES



## **AVAILABLE COLORS**



#### **FRONT VIEW**



#### SIDE VIEW



# **PLAN VIEW**





## **OVERALL DIMENSIONS**

37" W x 22" D x 0.75" H

# **COUNTERTOP OPTIONS**



Carrara Marble CW2-037S-L-REC-CT

## **FEATURES**

- Solid countertop with mitered edges & seams
- Undermount white rectangular sink
- Pre-drilled for 8" widespread faucet

#### **INCLUDED**

- Countertop
- Matching Backsplash
- Rectangle Sink

# COUNTERTOP PLAN VIEW



#### **EDGE SIDE VIEW**



## THREE DIMENSIONAL COUNTERTOP VIEW