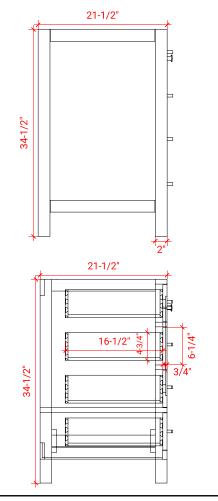

# **BASE CABINET DIMENSIONS**

36" W x 21.5" D x 34.5" H

#### **FRONT VIEW**

#### SIDE VIEW