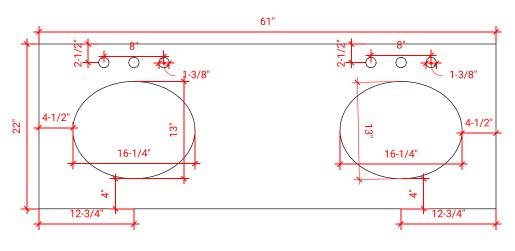

## **R060D**



## **BASE CABINET DIMENSIONS**

60" W x 21.5" D x 34.5" H

## **FEATURES**

- Solid wood frame & plywood panels
- Dovetail drawers and joints
- Soft closing doors & drawers

## HARDWARE FINISHES



# **AVAILABLE COLORS**







## **OVERALL DIMENSIONS**

61" W x 22" D x 1.5" H

## **COUNTERTOP OPTIONS**







White Quartz WQ-061D-OVL-CT

## **FEATURES**

- Solid countertop with mitered edges & seams
- Undermount white oval sink
- Pre-drilled for 8" widespread faucet

### **INCLUDED**

- Countertop
- Matching Backsplash
- Oval Sinks

### **COUNTERTOP PLAN VIEW**



### **EDGE SIDE VIEW**



### THREE DIMENSIONAL COUNTERTOP VIEW