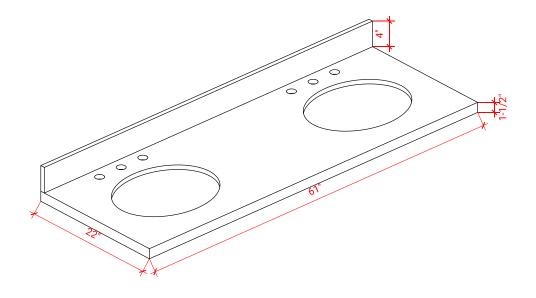

## **R060D**



## **BASE CABINET DIMENSIONS**

60" W x 21.5" D x 34.5" H

## **FEATURES**

- Solid wood frame & plywood panels
- Dovetail drawers and joints
- Soft closing doors & drawers

## HARDWARE FINISHES



# **AVAILABLE COLORS**







## **OVERALL DIMENSIONS**

61" W x 22" D x 1.5" H

## **COUNTERTOP OPTIONS**







White Quartz WQ-061D-OVL-CT

## **FEATURES**

- Solid countertop with mitered edges & seams
- Undermount white oval sink
- Pre-drilled for 8" widespread faucet

### **INCLUDED**

- Countertop
- Matching Backsplash
- Oval Sinks

### **COUNTERTOP PLAN VIEW**



### **EDGE SIDE VIEW**



### THREE DIMENSIONAL COUNTERTOP VIEW