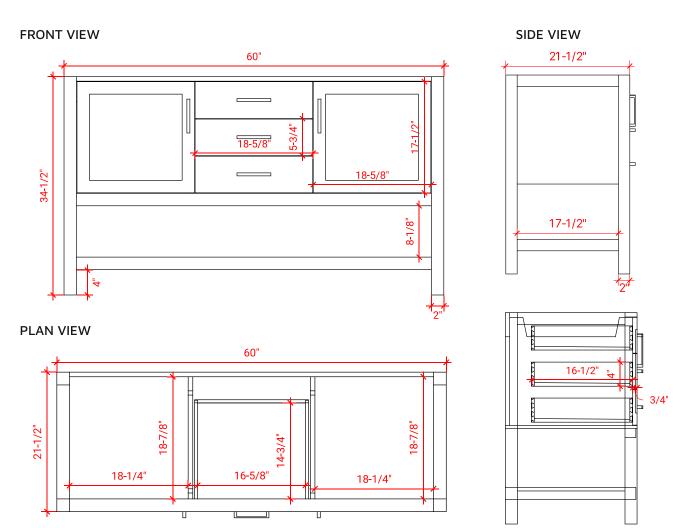

## **R060D**



## **BASE CABINET DIMENSIONS**

60" W x 21.5" D x 34.5" H

## **FEATURES**

- Solid wood frame & plywood panels
- Dovetail drawers and joints
- Soft closing doors & drawers

## HARDWARE FINISHES



# **AVAILABLE COLORS**







## **OVERALL DIMENSIONS**

61" W x 22" D x 1.5" H

## **COUNTERTOP OPTIONS**







White Quartz WQ-061D-OVL-CT

## **FEATURES**

- Solid countertop with mitered edges & seams
- Undermount white oval sink
- Pre-drilled for 8" widespread faucet

### **INCLUDED**

- Countertop
- Matching Backsplash
- Oval Sinks

### **COUNTERTOP PLAN VIEW**



### **EDGE SIDE VIEW**



### THREE DIMENSIONAL COUNTERTOP VIEW