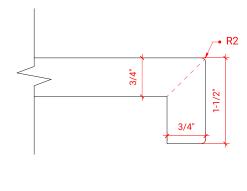

## **R060D**



## **BASE CABINET DIMENSIONS**

60" W x 21.5" D x 34.5" H

## **FEATURES**

- Solid wood frame & plywood panels
- Dovetail drawers and joints
- Soft closing doors & drawers

## HARDWARE FINISHES



# **AVAILABLE COLORS**







## **OVERALL DIMENSIONS**

61" W x 22" D x 1.5" H

## **COUNTERTOP OPTIONS**







White Quartz WQ-061D-OVL-CT

## **FEATURES**

- Solid countertop with mitered edges & seams
- Undermount white oval sink
- Pre-drilled for 8" widespread faucet

### **INCLUDED**

- Countertop
- Matching Backsplash
- Oval Sinks

### **COUNTERTOP PLAN VIEW**



### **EDGE SIDE VIEW**



### THREE DIMENSIONAL COUNTERTOP VIEW