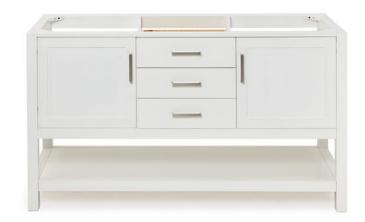

## **R060D**

## **BASE CABINET DIMENSIONS**

60" W x 21.5" D x 34.5" H

## **FEATURES**

- Solid wood frame & plywood panels
- Dovetail drawers and joints
- Soft closing doors & drawers