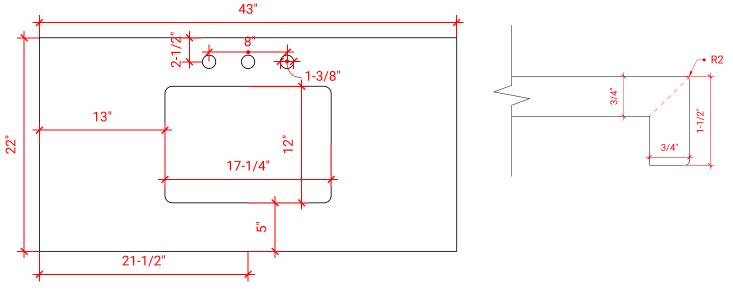

# OVERALL DIMENSIONS

43" W x 22" D x 1.5" H

#### COUNTERTOP PLAN VIEW

### FEATURES

- Solid countertop with mitered edges & seams
- Undermount white rectangular sink
- Pre-drilled for 8" widespread faucet

#### INCLUDED

- Countertop
- Matching Backsplash
- Rectangle Sink

#### EDGE SIDE VIEW