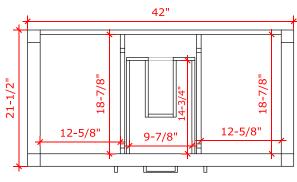

# ARIEL

# **R042S**



# **BASE CABINET DIMENSIONS**

42" W x 21.5" D x 34.5" H

# **FEATURES**

- Solid wood frame & plywood panels
- Dovetail drawers and joints
- Soft closing doors & drawers

## HARDWARE FINISHES



Matte Black Polished Chrome

# AVAILABLE COLORS



FRONT VIEW 42" 12' 34-1/2" 8-1/8"

#### PLAN VIEW









# OVERALL DIMENSIONS

43" W x 22" D x 1.5" H

## COUNTERTOP OPTIONS





Carrara Marble CW-043S-REC-CT

White Quartz WQ-043S-REC-CT

#### COUNTERTOP PLAN VIEW

### FEATURES

- Solid countertop with mitered edges & seams
- Undermount white rectangular sink
- Pre-drilled for 8" widespread faucet

#### INCLUDED

- Countertop
- Matching Backsplash
- Rectangle Sink



#### THREE DIMENSIONAL COUNTERTOP VIEW



#### EDGE SIDE VIEW