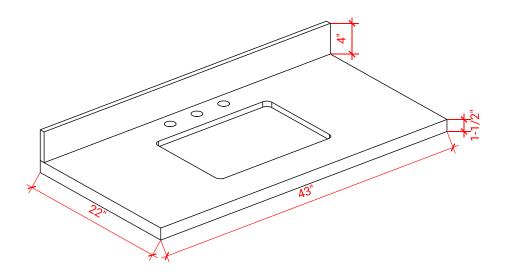

# OVERALL DIMENSIONS

43" W x 22" D x 1.5" H

#### THREE DIMENSIONAL COUNTERTOP VIEW