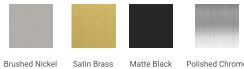

# ARIEL

# **R042S**



# **BASE CABINET DIMENSIONS**

42" W x 21.5" D x 34.5" H

# **FEATURES**

- Solid wood frame & plywood panels
- Dovetail drawers and joints
- Soft closing doors & drawers

## HARDWARE FINISHES



Matte Black Polished Chrome

# AVAILABLE COLORS



FRONT VIEW 42" 12' 34-1/2" 8-1/8"

#### PLAN VIEW









# OVERALL DIMENSIONS

43" W x 22" D x 1.5" H

## COUNTERTOP OPTIONS





Carrara Marble CW-043S-REC-CT

White Quartz WQ-043S-REC-CT

#### COUNTERTOP PLAN VIEW

### FEATURES

- Solid countertop with mitered edges & seams
- Undermount white rectangular sink
- Pre-drilled for 8" widespread faucet

#### INCLUDED

- Countertop
- Matching Backsplash
- Rectangle Sink



#### THREE DIMENSIONAL COUNTERTOP VIEW



#### EDGE SIDE VIEW