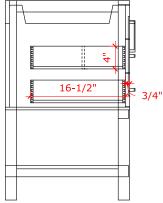

# ARIEL

# **R042S**



# **BASE CABINET DIMENSIONS**

42" W x 21.5" D x 34.5" H

# **FEATURES**

- Solid wood frame & plywood panels
- Dovetail drawers and joints
- Soft closing doors & drawers

## HARDWARE FINISHES



Matte Black Polished Chrome

# AVAILABLE COLORS



FRONT VIEW 42" 12' 34-1/2" 8-1/8"

#### PLAN VIEW









# OVERALL DIMENSIONS

43" W x 22" D x 1.5" H

## COUNTERTOP OPTIONS





Carrara Marble CW-043S-REC-CT

White Quartz WQ-043S-REC-CT

#### COUNTERTOP PLAN VIEW

### FEATURES

- Solid countertop with mitered edges & seams
- Undermount white rectangular sink
- Pre-drilled for 8" widespread faucet

#### INCLUDED

- Countertop
- Matching Backsplash
- Rectangle Sink



#### THREE DIMENSIONAL COUNTERTOP VIEW



#### EDGE SIDE VIEW