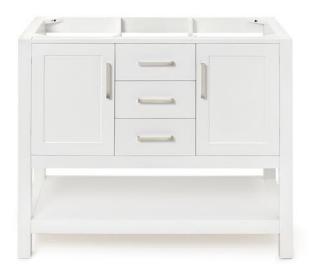

# ARIEL

# **R042S**



# **BASE CABINET DIMENSIONS**

42" W x 21.5" D x 34.5" H

# **FEATURES**

- Solid wood frame & plywood panels
- Dovetail drawers and joints
- Soft closing doors & drawers

## HARDWARE FINISHES



Matte Black Polished Chrome

# AVAILABLE COLORS



FRONT VIEW 42" 12' 34-1/2" 8-1/8"

#### PLAN VIEW









# OVERALL DIMENSIONS

43" W x 22" D x 1.5" H

## COUNTERTOP OPTIONS





Carrara Marble CW-043S-REC-CT

White Quartz WQ-043S-REC-CT

#### COUNTERTOP PLAN VIEW

### FEATURES

- Solid countertop with mitered edges & seams
- Undermount white rectangular sink
- Pre-drilled for 8" widespread faucet

#### INCLUDED

- Countertop
- Matching Backsplash
- Rectangle Sink



#### THREE DIMENSIONAL COUNTERTOP VIEW



#### EDGE SIDE VIEW