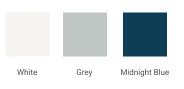

# ARIEL

# **R042S**



# **BASE CABINET DIMENSIONS**

42" W x 21.5" D x 34.5" H

# **FEATURES**

- Solid wood frame & plywood panels
- Dovetail drawers and joints
- Soft closing doors & drawers

## HARDWARE FINISHES



Matte Black Polished Chrome

# AVAILABLE COLORS



FRONT VIEW 42" 12' 34-1/2" 8-1/8"

#### PLAN VIEW









# OVERALL DIMENSIONS

43" W x 22" D x 1.5" H

## COUNTERTOP OPTIONS





Carrara Marble CW-043S-REC-CT

White Quartz WQ-043S-REC-CT

#### COUNTERTOP PLAN VIEW

### FEATURES

- Solid countertop with mitered edges & seams
- Undermount white rectangular sink
- Pre-drilled for 8" widespread faucet

#### INCLUDED

- Countertop
- Matching Backsplash
- Rectangle Sink



#### THREE DIMENSIONAL COUNTERTOP VIEW



#### EDGE SIDE VIEW