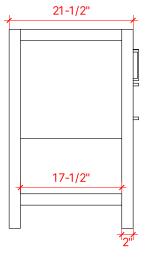

# ARIEL

# **R042S**



# **BASE CABINET DIMENSIONS**

42" W x 21.5" D x 34.5" H

# **FEATURES**

- Solid wood frame & plywood panels
- Dovetail drawers and joints
- Soft closing doors & drawers

## HARDWARE FINISHES



Matte Black Polished Chrome

# AVAILABLE COLORS



FRONT VIEW 42" 12' 34-1/2" 8-1/8"

#### PLAN VIEW









# OVERALL DIMENSIONS

43" W x 22" D x 1.5" H

## COUNTERTOP OPTIONS





Carrara Marble CW-043S-REC-CT

White Quartz WQ-043S-REC-CT

#### COUNTERTOP PLAN VIEW

### FEATURES

- Solid countertop with mitered edges & seams
- Undermount white rectangular sink
- Pre-drilled for 8" widespread faucet

#### INCLUDED

- Countertop
- Matching Backsplash
- Rectangle Sink



#### THREE DIMENSIONAL COUNTERTOP VIEW



#### EDGE SIDE VIEW