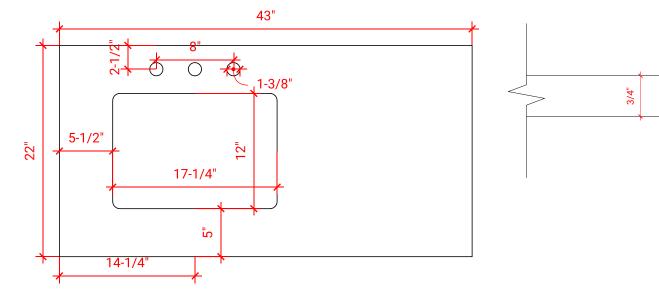

# OVERALL DIMENSIONS

43" W x 22" D x 1.5" H

## FEATURES

- Solid countertop with mitered edges & seams
- Undermount white rectangular sink
- Pre-drilled for 8" widespread faucet

## INCLUDED

- Countertop
- Matching Backsplash
- Rectangle Sink

### EDGE SIDE VIEW

THREE DIMENSIONAL COUNTERTOP VIEW