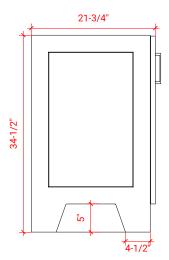

# ARIEL

# Q042S-L



## **BASE CABINET DIMENSIONS**

42" W x 21.75" D x 34.5" H

## **FEATURES**

- Solid wood frame & plywood panels
- Dovetail drawers and joints
- Soft closing doors & drawers

## HARDWARE FINISHES



Polished Chrome

# AVAILABLE COLORS



# FRONT VIEW 42" \_ 29-1/2" 34-1/2" 14-3/4 13-1/2" 4-1/2

#### PLAN VIEW







SIDE VIEW

້ທ

R2

1-1/2"

3/4"

# OVERALL DIMENSIONS

43" W x 22" D x 1.5" H

# COUNTERTOP OPTIONS





Carrara Marble White Quartz CW-043S-L-REC-CT WQ-043S-L-REC-CT

COUNTERTOP PLAN VIEW

## FEATURES

- Solid countertop with mitered edges & seams
- Undermount white rectangular sink
- Pre-drilled for 8" widespread faucet

## INCLUDED

- Countertop
- Matching Backsplash
- Rectangle Sink



### EDGE SIDE VIEW

THREE DIMENSIONAL COUNTERTOP VIEW