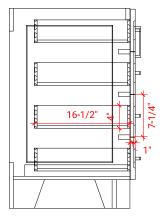

# FRONT VIEW 42" \_ 29-1/2" 34-1/2" 14-3/4 13-1/2" 4-1/2

#### PLAN VIEW

SIDE VIEW

້ທ

R2

1-1/2"

3/4"