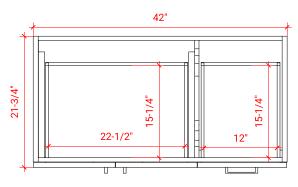

# ARIEL

# Q042S-L



## **BASE CABINET DIMENSIONS**

42" W x 21.75" D x 34.5" H

## **FEATURES**

- Solid wood frame & plywood panels
- Dovetail drawers and joints
- Soft closing doors & drawers

## HARDWARE FINISHES



Polished Chrome

# AVAILABLE COLORS



# FRONT VIEW 42" \_ 29-1/2" 34-1/2" 14-3/4 13-1/2" 4-1/2

#### PLAN VIEW







SIDE VIEW

້ທ

R2

1-1/2"

3/4"

# OVERALL DIMENSIONS

43" W x 22" D x 1.5" H

# COUNTERTOP OPTIONS





Carrara Marble White Quartz CW-043S-L-REC-CT WQ-043S-L-REC-CT

COUNTERTOP PLAN VIEW

## FEATURES

- Solid countertop with mitered edges & seams
- Undermount white rectangular sink
- Pre-drilled for 8" widespread faucet

## INCLUDED

- Countertop
- Matching Backsplash
- Rectangle Sink



### EDGE SIDE VIEW

THREE DIMENSIONAL COUNTERTOP VIEW