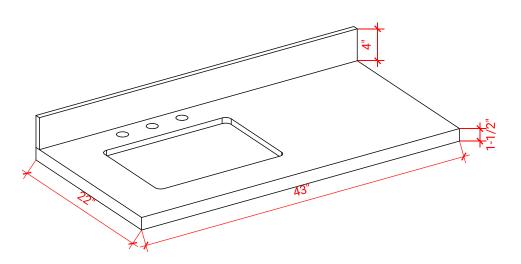

# OVERALL DIMENSIONS

43" W x 22" D x 1.5" H

# COUNTERTOP OPTIONS

Carrara Marble White Quartz CW-043S-L-REC-CT WQ-043S-L-REC-CT

COUNTERTOP PLAN VIEW

### EDGE SIDE VIEW

THREE DIMENSIONAL COUNTERTOP VIEW