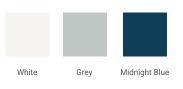

# ARIEL

# Q042S-L



## **BASE CABINET DIMENSIONS**

42" W x 21.75" D x 34.5" H

## **FEATURES**

- Solid wood frame & plywood panels
- Dovetail drawers and joints
- Soft closing doors & drawers

## HARDWARE FINISHES



Polished Chrome

# AVAILABLE COLORS



# FRONT VIEW 42" \_ 29-1/2" 34-1/2" 14-3/4 13-1/2" 4-1/2

#### PLAN VIEW







SIDE VIEW

້ທ

R2

1-1/2"

3/4"

# OVERALL DIMENSIONS

43" W x 22" D x 1.5" H

# COUNTERTOP OPTIONS





Carrara Marble White Quartz CW-043S-L-REC-CT WQ-043S-L-REC-CT

COUNTERTOP PLAN VIEW

## FEATURES

- Solid countertop with mitered edges & seams
- Undermount white rectangular sink
- Pre-drilled for 8" widespread faucet

## INCLUDED

- Countertop
- Matching Backsplash
- Rectangle Sink



### EDGE SIDE VIEW

THREE DIMENSIONAL COUNTERTOP VIEW