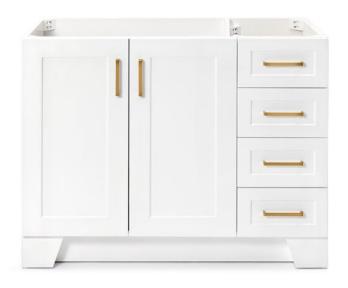

# ARIEL

# Q042S-L

## **BASE CABINET DIMENSIONS**

42" W x 21.75" D x 34.5" H

## **FEATURES**

- Solid wood frame & plywood panels
- Dovetail drawers and joints
- Soft closing doors & drawers