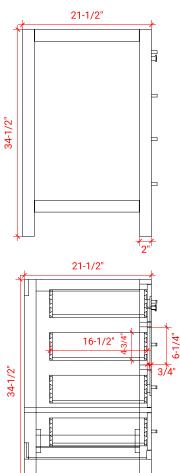

# **BASE CABINET DIMENSIONS**

48" W x 21.5" D x 34.5" H

#### SIDE VIEW

#### PLAN VIEW

#### FRONT VIEW

www.arielbath.com

R2