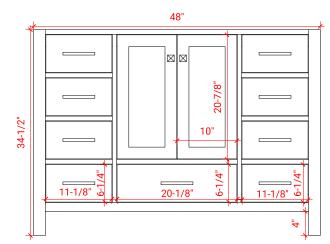

# **BASE CABINET DIMENSIONS**

48" W x 21.5" D x 34.5" H

#### SIDE VIEW

#### PLAN VIEW

#### FRONT VIEW

www.arielbath.com

R2