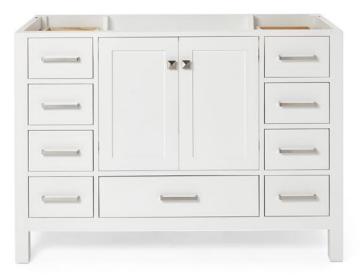

# **BASE CABINET DIMENSIONS**

48" W x 21.5" D x 34.5" H

# **FEATURES**

- Solid wood frame & plywood panels
- Dovetail drawers and joints
- Soft closing doors & drawers