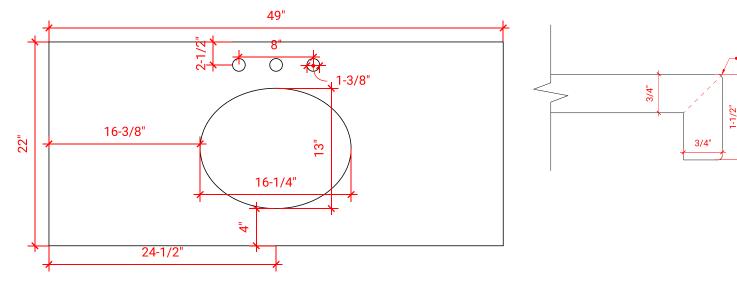

# OVERALL DIMENSIONS

49" W x 22" D x 1.5" H

# COUNTERTOP OPTIONS

Carrara Marble CW-049S-OVL-CT

COUNTERTOP PLAN VIEW

White Quartz WQ-049S-OVL-CT

# FEATURES

- Solid countertop with mitered edges & seams
- Undermount white oval sink
- Pre-drilled for 8" widespread faucet

#### THREE DIMENSIONAL COUNTERTOP VIEW

#### EDGE SIDE VIEW