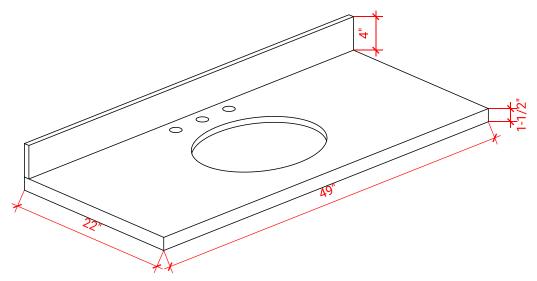

# OVERALL DIMENSIONS

49" W x 22" D x 1.5" H

#### THREE DIMENSIONAL COUNTERTOP VIEW