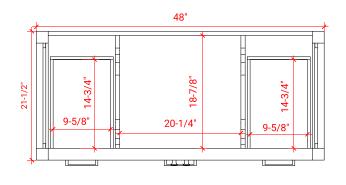

# **BASE CABINET DIMENSIONS**

48" W x 21.5" D x 34.5" H

#### SIDE VIEW

#### PLAN VIEW

#### FRONT VIEW

www.arielbath.com

R2