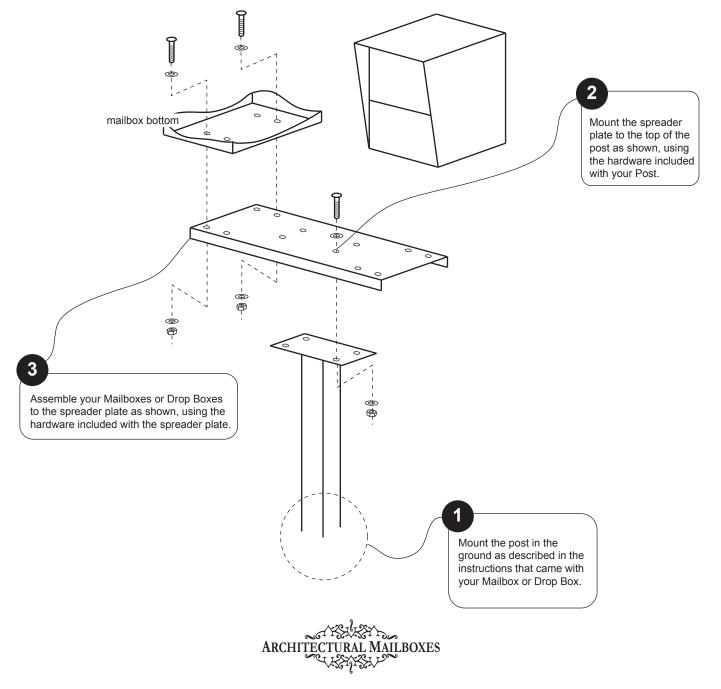

## Spreader Plate (Models 5112, 5113, 5114) - Mounting Instructions

Thank you for purchasing this spreader plate accessory for your premium Mailboxes or Drop Boxes. We know you'll be satisfied with the years of service it will provide. If you have any questions about how to mount or use this spreader plate, or if you need any replacement parts, please call us directly at (800) 464-7491 or contact us at www.architecturalmailboxes.com.

## Mounting your new spreader plate

WARNING - Spreader Plates not for use with products from any other manufacturer - may collapse. Designed to support the weight of Architectural Mailboxes products only.

Your new spreader plate is designed to be used with other Architectural Mailboxes products only. Please follow these simple steps to assemble the components of your mailbox system.