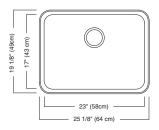

#### **Nominal Dimensions:**

25 1/8" x 19 1/8" x 8"

## **Bowl Size:**

23" wide 17" front to back 8" deep