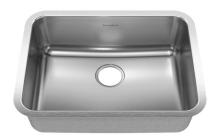

#### STAINLESS STEEL KITCHEN SINK 25 1/8"

## Drop-in Series

- 20 Gauge Stainless Steel
- 18-8 Chrome Nickel content
- · Single bowl sink
- · Installation hardware, template and instructions included
- · Waste fittings not included, must be ordered separately
- 27" cabinet required