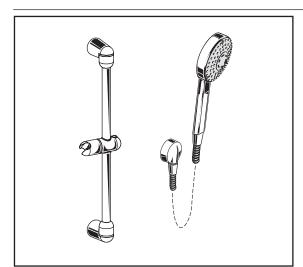

## ☐ 1662.551 Rain Shower System Kit

Includes:

82mm

 Rain Handshower 1660.550 Hose 8888.035 8888.037 Wall Supply Standard Slide Bar 1660.225

> 127mm (5)

> > 45mm

## **GENERAL DESCRIPTION:**

Complete personal shower system includes: a wall supply with 1/2" NPT female inlet, 1/2" NPSM male outlet; a 59" (1500mm) shower hose; a "Soft" personal shower; and a 25" Standard Slide Bar. Personal shower adjusts from a conventional spray to a gentle aerated flow. Spray pattern can be changed with the flick of the thumb. 2.5 gpm/9.5L/min. flow restrictor. Adjustable shower holder can be set at any height or position along the bar and angle up to 45°.