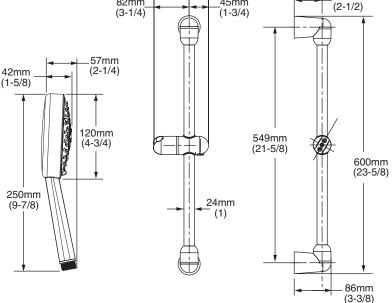

## ☐ 1662.551 Rain Shower System Kit

Includes:

82mm

 Rain Handshower 1660.550 Hose 8888.035 8888.037 Wall Supply Standard Slide Bar 1660.225

> 127mm (5)

> > 45mm

## **GENERAL DESCRIPTION:**

Complete personal shower system includes: a wall supply with 1/2" NPT female inlet, 1/2" NPSM male outlet; a 59" (1500mm) shower hose; a "Soft" personal shower; and a 25" Standard Slide Bar. Personal shower adjusts from a conventional spray to a gentle aerated flow. Spray pattern can be changed with the flick of the thumb. 2.5 gpm/9.5L/min. flow restrictor. Adjustable shower holder can be set at any height or position along the bar and angle up to 45°.