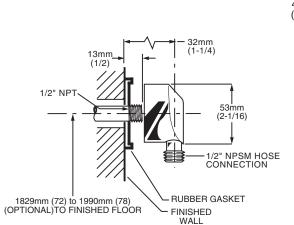

## **GENERAL DESCRIPTION:**

Complete personal shower system includes: a wall supply with 1/2" NPT female inlet, 1/2" NPSM male outlet; a 59" (1500mm) shower hose; a "Soft" personal shower; and a 25" Standard Slide Bar. Personal shower adjusts from a conventional spray to a gentle aerated flow. Spray pattern can be changed with the flick of the thumb. 2.5 gpm/9.5L/min. flow restrictor. Adjustable shower holder can be set at any height or position along the bar and angle up to 45°.

## SUGGESTED SPECIFICATION:

Shower system shall feature a wall supply with 1/2" NPT female inlets, 1/2" NPSM male outlet, 59" hose, personal shower and a 25" Standard Slide Bar. Personal shower shall be ergonomically designed for a positive grip even when wet. Fitting shall be American Standard Model # 1662.551.