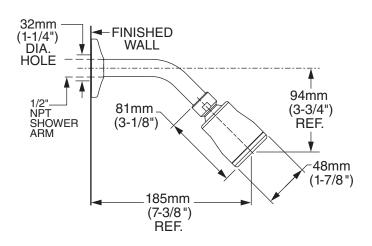

#### **MODEL NUMBER:**

- ☐ 1660.731 FloWise® Water Saving Showerhead with Shower Arm & Flange
- ☐ 1660.710 FloWise® Water Saving Showerhead Only
- ☐ 1660.711 FloWise® Vandal Resistant Water Saving Showerhead Only

#### **GENERAL DESCRIPTION:**

Showerhead uses 40% less water than standard 2.5gpm showerheads. Showerhead rated at 1.5gpm/5.7L/min. maximum flow rate. Showerhead has single spray function using Turbine Technology. Pressure compensating flow control device. Vandal Resistant model includes tamper-proof metal sleeve with set screw to lock showerhead in place.