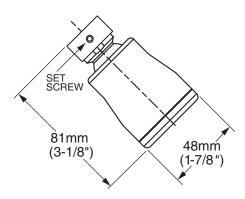

#### VANDAL RESISTANT VERSION 1660.711

#### **GENERAL DESCRIPTION:**

Showerhead uses 40% less water than standard 2.5gpm showerheads. Showerhead rated at 1.5gpm/5.7L/min. maximum flow rate. Showerhead has single spray function using Turbine Technology. Pressure compensating flow control device. Vandal Resistant model includes tamper-proof metal sleeve with set screw to lock showerhead in place.