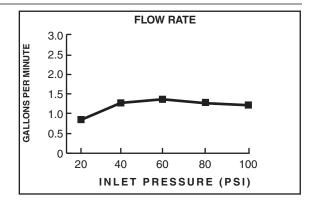

#### **GENERAL DESCRIPTION:**

Showerhead uses 40% less water than standard 2.5gpm showerheads. Showerhead rated at 1.5gpm/5.7L/min. maximum flow rate. Showerhead has single spray function using Turbine Technology. Pressure compensating flow control device. Vandal Resistant model includes tamper-proof metal sleeve with set screw to lock showerhead in place.

#### **PRODUCT FEATURES:**

Water Saving: Saves up to 40% in water usage.

Pressure Compensating Flow Control Device:

Provides consistent flow over a wide pressure range.

**Single Function:** Showerhead provides drenching spray for full coverage of the user.

#### SUGGESTED SPECIFICATION

Showerhead shall save 40% in water usage. Showerhead shall always start at 1.5gpm/5.7L/min. Showerhead shall have a pressure compensating control device. Fitting shall be American Standard Model # 1660.7\_\_\_.