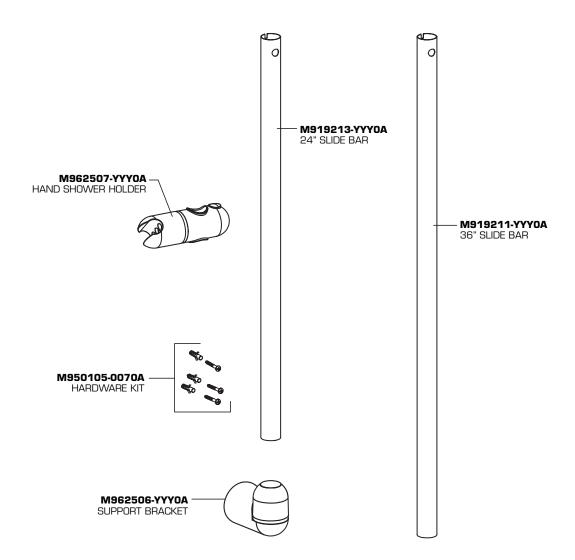

## TREVI SHOWER BAR

**MODEL NUMBER** 

1660.225 1660.236

Replace the "YYY" with appropriate finish code

| CHROME         | 002 |
|----------------|-----|
| POLISHED BRASS | 099 |
| SATIN NICKEL   | 295 |

HOT LINE FOR HELP
For toll-free information and answers to your questions, call:
1-800 442-1902
Weekdays 6:00 a.m. to 8:00 p.m. EST
IN MEXICO 01-800-839-12-00
N CANADA 1, 900 397 0398 (TROPANTA 1, 905 306 4092)