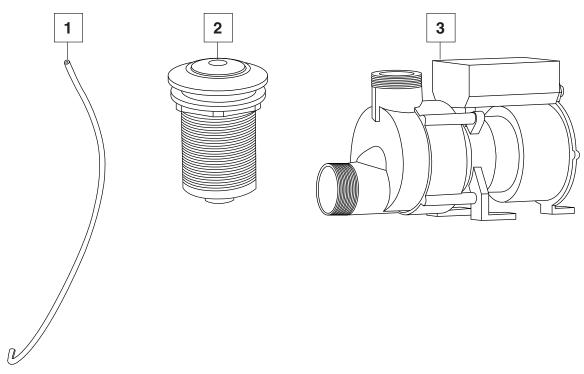

COLONY® 5-1/2' x 32 WITH INTGRAL APRON STANDARD WHIRLPOOL SYSTEM

MODEL NUMBERS: 1748.118 1748.218

| NO.                                                                       | DESCRIPTION                | PART #       | AVAILABLE COLOR    | QTY |  |  |
|---------------------------------------------------------------------------|----------------------------|--------------|--------------------|-----|--|--|
| 1                                                                         | Air Actuator Tubing - 3FT. | 047602-0070A |                    | 1   |  |  |
| 2                                                                         | Air Actuator               | 752439-XXX0A | 011, 020, 021, 222 | 1   |  |  |
| 3                                                                         | WOW pump – 1.25 HPR        | 752538-0070A |                    | 1   |  |  |
| Available Colors: 011 - Artic White, 020 - White, 021 - Bone, 222 - Linen |                            |              |                    |     |  |  |