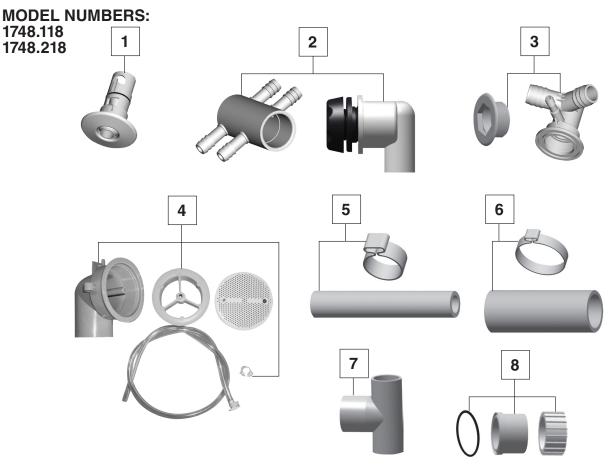

COLONY® 5-1/2' x 32 WITH INTGRAL APRON STANDARD WHIRLPOOL SYSTEM

MODEL NUMBERS: 1748.118 1748.218

| NO.                                                                       | DESCRIPTION                | PART #       | AVAILABLE COLOR    | QTY |  |  |
|---------------------------------------------------------------------------|----------------------------|--------------|--------------------|-----|--|--|
| 1                                                                         | Air Actuator Tubing - 3FT. | 047602-0070A |                    | 1   |  |  |
| 2                                                                         | Air Actuator               | 752439-XXX0A | 011, 020, 021, 222 | 1   |  |  |
| 3                                                                         | WOW pump – 1.25 HPR        | 752538-0070A |                    | 1   |  |  |
| Available Colors: 011 - Artic White, 020 - White, 021 - Bone, 222 - Linen |                            |              |                    |     |  |  |

## COLONY® 5-1/2' x 32 WITH INTGRAL APRON STANDARD WHIRLPOOL SYSTEM

| NO.                                                                                    | DESCRIPTION                                                        | PART #           | AVAILABLE COLOR         | QTY  |  |  |
|----------------------------------------------------------------------------------------|--------------------------------------------------------------------|------------------|-------------------------|------|--|--|
| 1                                                                                      | Economy Jet Cover & Nozzle Assembly                                | 754467-201.XXX0A | 011, 020, 021, 222      | 1    |  |  |
| 2                                                                                      | Kit: Economy Air Control & 4-Port Manifold,<br>Standard PVC        | 755011-101.XXX0A | 011, 020, 021, 178, 222 | 1    |  |  |
| 3                                                                                      | Kit: Clean Small Jet Body & Threaded Escutcheon,<br>Standard PVC   | 755009-101.0070A | N/A                     | 1    |  |  |
| 4                                                                                      | Kit: NuWhirl Suction Fitting, Elbow, Body, Tubing Assembly & Clamp | 755017-101.XXX0A | 011, 020, 021, 178, 222 | 1    |  |  |
| 5                                                                                      | Kit: 3/8" Hose Kit, Standard PVC with couplings (not shown)        | 755026-101.0070A | N/A                     | 2 FT |  |  |
| 6                                                                                      | Kit: 1" Hose Kit, Standard PVC with couplings (not shown)          | 755027-101.0070A | N/A                     | 2 FT |  |  |
| 7                                                                                      | Discharge Tee Standard PVC                                         | 047438-0070A     | N/A                     | 1    |  |  |
| 8                                                                                      | Pump Suction/Discharge Coup Standard PVC                           | 047186-0070A     | N/A                     | 1    |  |  |
| Available Colors: 011 - Artic White, 020 - White, 021 - Bone, 178 - Black, 222 - Linen |                                                                    |                  |                         |      |  |  |