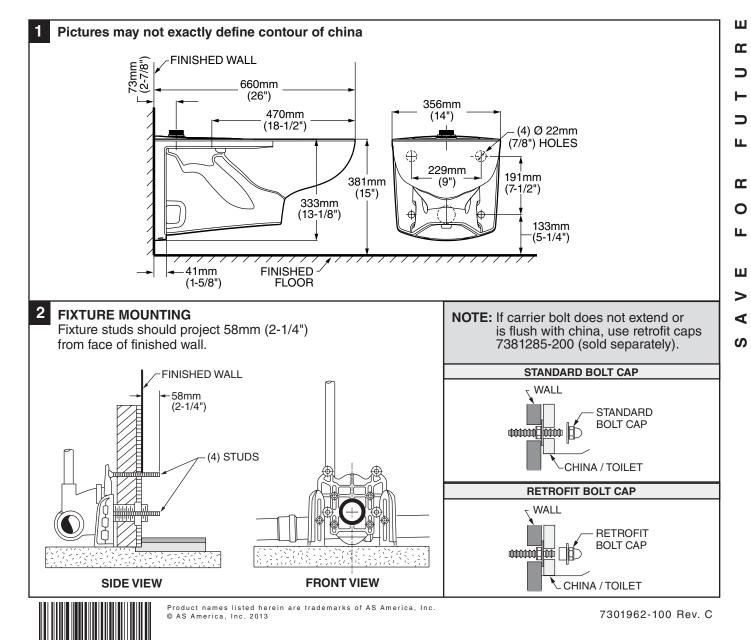

# **RECOMMENDED TOOLS AND MATERIALS**

Closet Carrier SupportRegular ScrewdriverSealantCarpenters LevelPutty KnifeAdjustable WrenchTape MeasureFlush Valve

5

- NOTE: Bearing nuts and washers must be set to take full loading from the fixture allowing 1/16" (2mm) clearance between fixture and wall.
- Follow support manufacturer's recommended setting of closet outlet connection.
- Place felt or neoprene gasket (wax ring not recommended) on closet outlet.
- When the fixture is installed, closet outlet gasket must be compressed sufficiently to assure a gas and watertight seal.

## The following steps require a helper:

■ Install bowl on support using cap nuts and fiber washers with the back-up nuts and washers.

DO NOT APPLY TOP RIGHT FIBER WASHER AND CAP NUT UNTIL OTHER CAP NUTS HAVE BEEN FIRMLY TIGHTENED USING A WRENCH.