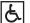

# **RECOMMENDED TOOLS AND MATERIALS**

Closet Carrier SupportRegular ScrewdriverSealantCarpenters LevelPutty KnifeAdjustable WrenchTape MeasureFlush Valve

5

- NOTE: Bearing nuts and washers must be set to take full loading from the fixture allowing 1/16" (2mm) clearance between fixture and wall.
- Follow support manufacturer's recommended setting of closet outlet connection.
- Place felt or neoprene gasket (wax ring not recommended) on closet outlet.
- When the fixture is installed, closet outlet gasket must be compressed sufficiently to assure a gas and watertight seal.