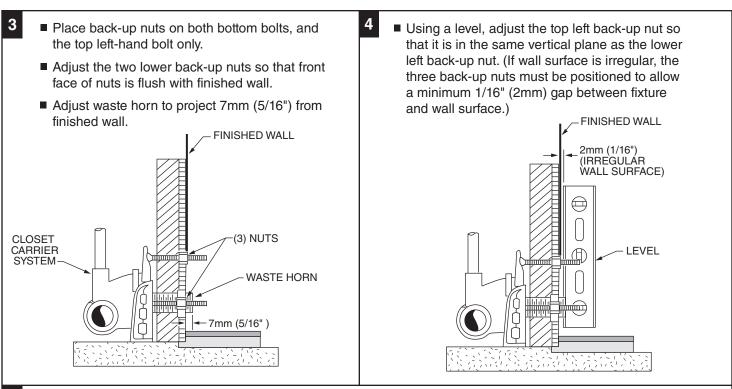

# **RECOMMENDED TOOLS AND MATERIALS**

Closet Carrier SupportRegular ScrewdriverSealantCarpenters LevelPutty KnifeAdjustable WrenchTape MeasureFlush Valve

5

- NOTE: Bearing nuts and washers must be set to take full loading from the fixture allowing 1/16" (2mm) clearance between fixture and wall.
- Follow support manufacturer's recommended setting of closet outlet connection.
- Place felt or neoprene gasket (wax ring not recommended) on closet outlet.
- When the fixture is installed, closet outlet gasket must be compressed sufficiently to assure a gas and watertight seal.

## The following steps require a helper:

■ Install bowl on support using cap nuts and fiber washers with the back-up nuts and washers.

DO NOT APPLY TOP RIGHT FIBER WASHER AND CAP NUT UNTIL OTHER CAP NUTS HAVE BEEN FIRMLY TIGHTENED USING A WRENCH.

- Install top right cap nut with fiber washer and run up hand tight. Wrench tighten approximately 1/4 turn.
- Apply sealant to gap between bowl and finished wall. Remove excess sealant.

In the United States: American Standard Brands P.O. Box 6820 Piscataway, New Jersey 08855 Attention: Director of Customer Care