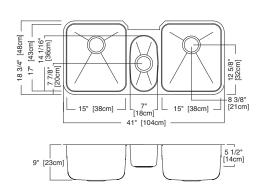

### **Nominal Dimensions:**

41" x 18 3/4" x 9"

# Large Bowl Size:

15" wide 17" front to back 9" deep

## **Small Bowl Size:**

7" wide 14 1/16" front to back 5 1/2" deep