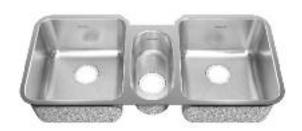

### 18 GAUGE STAINLESS STEEL KITCHEN SINK 41"

## ■ Undermount Series

- 18 Gauge Stainless Steel
- 18-10 Chrome Nickel content
- Triple bowl combination sink
- · Installation hardware, template and instructions included
- · Waste fittings included
- 45" cabinet required

### **Nominal Dimensions:**

41" x 18 3/4" x 9"

# Large Bowl Size:

15" wide 17" front to back 9" deep

## **Small Bowl Size:**

7" wide 14 1/16" front to back 5 1/2" deep