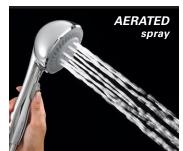

e twisting and slipping with wet, soapy hands when you change spray patterns on your hand shower. Each slide of the selector button changes to the next spray setting allowing you to keep your hands out of the water stream and free for shampooing, massaging, and other tasks in the shower. The selector button is made of an easy grip material to ensure quick easy spray changes every time and to customize the perfect shower experience for each individual user.

## how it works



- Easily Adjustable with Unique Non-Slip Gliding Button
- Multiple Spray Patterns
- Two Flow Rate Options:
   Standard 2.5gpm or
   Water Saving 2.0gpm (20% Saving)
- Easy to Clean Spray Face
- Ergonomic Design For Comfortable and Efficient Use
- Tarnish, Scratch and Corrosion Resistant Finishes

## spray patterns









## finishes



Polished Chrome 002



Stainless Steel (PVD) 075



Satin Nickel (PVD) 295