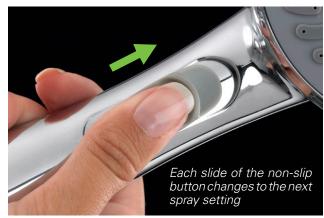

## American Standard Style That Works Better

noglide Hand Shower

The **MONOGLIDE**<sup>™</sup> hand shower offers the convenience of a multifunction hand shower with the slide of a button. Now, there is no more twisting and slipping with wet, soapy hands when you change spray patterns on your hand shower. Each slide of the selector button changes to the next spray setting allowing you to keep your hands out of the water stream and free for shampooing, massaging, and other tasks in the shower. The selector button is made of an easy grip material to ensure quick easy spray changes every time and to customize the perfect shower experience for each individual user.

## how it works

- Easily Adjustable with Unique Non-Slip Gliding Button
- Multiple Spray Patterns
- Two Flow Rate Options:
   Standard 2.5gpm or
   Water Saving 2.0gpm (20% Saving)
- Easy to Clean Spray Face
- Ergonomic Design For Comfortable and Efficient Use
- Tarnish, Scratch and Corrosion Resistant Finishes