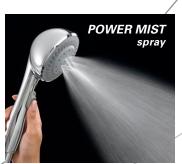

isting and slipping with wet, soapy hands when you change spray patterns on your hand shower. Each slide of the selector button changes to the next spray setting allowing you to keep your hands out of the water stream and free for shampooing, massaging, and other tasks in the shower. The selector button is made of an easy grip material to ensure quick easy spray changes every time and to customize the perfect shower experience for each individual user.

## how it works



- Easily Adjustable with Unique Non-Slip Gliding Button
- Multiple Spray Patterns
- Two Flow Rate Options:
   Standard 2.5gpm or
   Water Saving 2.0gpm (20% Saving)
- Easy to Clean Spray Face
- Ergonomic Design For Comfortable and Efficient Use
- Tarnish, Scratch and Corrosion Resistant Finishes

## spray patterns









## finishes



Polished Chrome 002



Stainless Steel (PVD) 075



Satin Nickel (PVD) 295