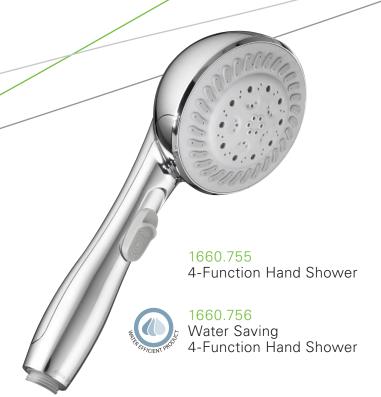

## American Standard Style That Works Better

noglide Hand Shower

The **MONOGLIDE**<sup>™</sup> hand shower offers the convenience of a multifunction hand shower with the slide of a button. Now, there is no more twisting and slipping with wet, soapy hands when you change spray patterns on your hand shower. Each slide of the selector button changes to the next spray setting allowing you to keep your hands out of the water stream and free for shampooing, massaging, and other tasks in the shower. The selector button is made of an easy grip material to ensure quick easy spray changes every time and to customize the perfect shower experience for each individual user.