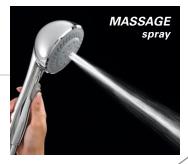

twisting and slipping with wet, soapy hands when you change spray patterns on your hand shower. Each slide of the selector button changes to the next spray setting allowing you to keep your hands out of the water stream and free for shampooing, massaging, and other tasks in the shower. The selector button is made of an easy grip material to ensure quick easy spray changes every time and to customize the perfect shower experience for each individual user.

## how it works



- Easily Adjustable with Unique Non-Slip Gliding Button
- Multiple Spray Patterns
- Two Flow Rate Options:
   Standard 2.5gpm or
   Water Saving 2.0gpm (20% Saving)
- Easy to Clean Spray Face
- Ergonomic Design For Comfortable and Efficient Use
- Tarnish, Scratch and Corrosion Resistant Finishes

## spray patterns









## finishes



Polished Chrome 002



Stainless Steel (PVD) 075



Satin Nickel (PVD) 295