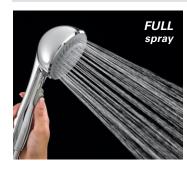

ore twisting and slipping with wet, soapy hands when you change spray patterns on your hand shower. Each slide of the selector button changes to the next spray setting allowing you to keep your hands out of the water stream and free for shampooing, massaging, and other tasks in the shower. The selector button is made of an easy grip material to ensure quick easy spray changes every time and to customize the perfect shower experience for each individual user.

## how it works



- Easily Adjustable with Unique Non-Slip Gliding Button
- Multiple Spray Patterns
- Two Flow Rate Options:
   Standard 2.5gpm or
   Water Saving 2.0gpm (20% Saving)
- Easy to Clean Spray Face
- Ergonomic Design For Comfortable and Efficient Use
- Tarnish, Scratch and Corrosion Resistant Finishes

## spray patterns









## finishes



Polished Chrome 002



Stainless Steel (PVD) 075



Satin Nickel (PVD) 295