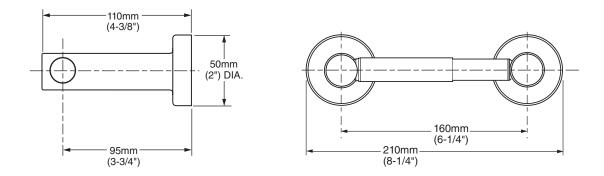

American Standard

Style That Works Better



## MODEL NUMBER:

8336.230 - Toilet Tissue Holder

## **Available Finishes**

|      | Polished Chrome    |
|------|--------------------|
| .295 | Satin Nickel (PVD) |



## **PRODUCT FEATURES:**

Materials of Construction: Metal construction for durability & long life. Concealed Mounting: No exposed set screws. Easy to Install

Durability of Finishes: Chrome and PVD finishes will never tarnish.

## SUGGESTED SPECIFICATION:

Toilet Tissue Holder shall feature metal construction with tarnish - free PVD finish. Shall feature concealed mounting with no exposed set screws. Toilet Tissue Holder tube shall be Brass tube. Toilet Tissue Holder shall be American Standard Model # 8336.230.\_\_\_\_.

American Standard

Style That Works Better