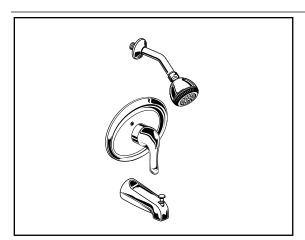

Style That Works Better

1675 Shown

#### **MODEL NUMBER:**

☐ 1675 Pressure Balance Tub and Shower Set Easy Clean showerhead. I.P.S. diverter tub spout. Polished Chrome finish.

THREADED INLETS