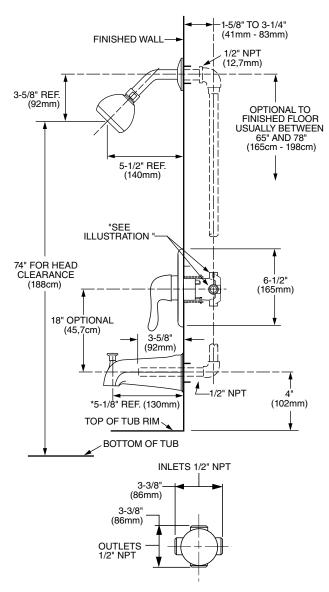

### **GENERAL DESCRIPTION:**

Cast brass valve body. Washerless 47mm ceramic disc valve cartridge with volume and temperature control. Hot limit safety stop. Pressure balancing cartridge maintains constant output temperature in response to changes in relative hot and cold supply pressures. 1/2" female I.P.S. inlets/outlets. Easy clean showerhead has 2.5gpm/9.5L/min. flow restrictor. Metal lever handle. Rough-in plaster guard designed for use as thin-wall mounting adaptor. I.P.S. diverter tub spout.

#### **MODEL NUMBER:**

☐ 1675 Pressure Balance Tub and Shower Set Easy Clean showerhead. I.P.S. diverter tub spout. Polished Chrome finish.

THREADED INLETS