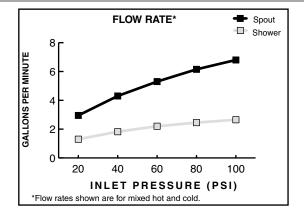

**Pressure Balancing Valve:** Maintains output temperature in response to changes in relative hot and cold supply pressure. Diaphragm system engineered to eliminate cross flow and spool "thumping". Avoids failure due to mineral deposits - ideal for use with hard water.