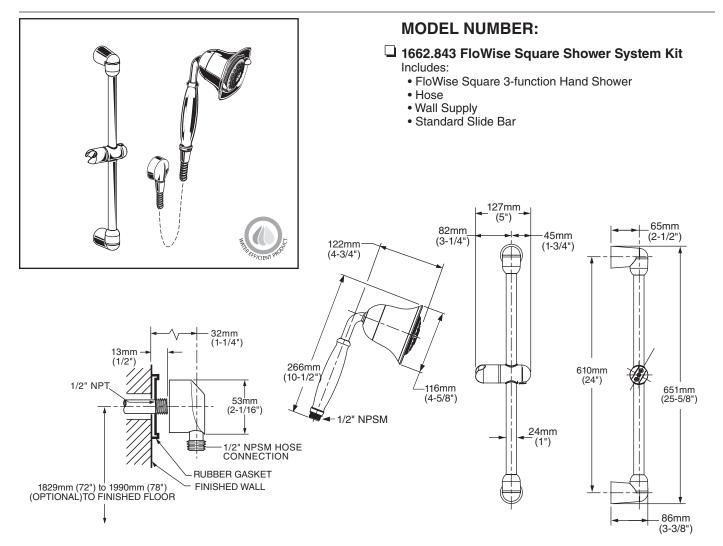

## **GENERAL DESCRIPTION:**

Complete shower system kit includes: a wall supply with 1/2" NPT female inlet, 1/2" NPSM male outlet; a 59" (1500mm) shower hose; a FloWise water saving hand shower; and a 25" standard slide bar. Hand shower adjusts from an Ultra Water Saving Turbine Spray at 1.5gpm to a Combination spray at 2.0gpm to a Full spray at 2.0gpm. Hand shower uses 40% less water when in Ultra Water Saving mode and 20% when in Combination or Full spray modes. Hand Shower rated at 2.0gpm/7.6L/min. maximum flow rate. Auto Return feature always returns hand shower to 1.5gpm Ultra Water Saving mode when water is turned off. Hand shower always starts in Ultra Water Saving mode. Adjustable shower holder can be set at any height or position along the bar and angle up to 45°.

### SUGGESTED SPECIFICATION:

Shower system shall feature a wall supply with 1/2" NPT female inlets, 1/2" NPSM male outlet, 59" hose, water saving hand shower and a 25" standard slide bar. Hand shower shall save up to 40% in water usage. Hand shower shall always start at 1.5gpm/5.7L/min. and have multiple functions for user's personal selection. Fitting shall be American Standard Model # 1662.843.