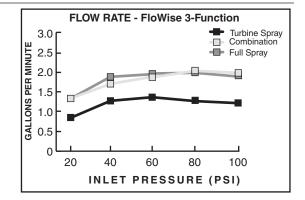

## **GENERAL DESCRIPTION:**

Complete shower system kit includes: a wall supply with 1/2" NPT female inlet, 1/2" NPSM male outlet; a 59" (1500mm) shower hose; a FloWise water saving hand shower; and a 25" standard slide bar. Hand shower adjusts from an Ultra Water Saving Turbine Spray at 1.5gpm to a Combination spray at 2.0gpm to a Full spray at 2.0gpm. Hand shower uses 40% less water when in Ultra Water Saving mode and 20% when in Combination or Full spray modes. Hand Shower rated at 2.0gpm/7.6L/min. maximum flow rate. Auto Return feature always returns hand shower to 1.5gpm Ultra Water Saving mode when water is turned off. Hand shower always starts in Ultra Water Saving mode. Adjustable shower holder can be set at any height or position along the bar and angle up to 45°.

### HAND SHOWER

Water Saving: Saves up to 40% in water usage.

**Auto Return:** Hand shower always starts in ultra water savings mode for maximum water savings of 40%.

Variety of Spray Patterns: Allows the user to select the type of spray best suited to their needs.