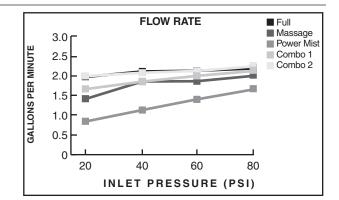

## **GENERAL DESCRIPTION:**

Complete shower system kit includes: a wall supply with 1/2" NPT female inlet, 1/2" NPSM male outlet; a 59" (1500mm) shower hose; a Modern 5-function hand shower; and a 25" standard slide bar. Hand shower adjusts from full spray to full/massage combination (1) to pulsating massage to massage/mist combination (2) to power mist. Hand shower includes pressure compensating flow control device. Hand shower includes check valve to prevent cross flow of hot and cold water. Easy clean spray nozzles. Hand Shower rated at 2.5gpm/9.5L/min. maximum flow rate. Adjustable shower holder can be set at any height or position along the bar and angle up to 45°.

#### HAND SHOWER

Variety of Spray Patterns: Allows the user to select the type of spray best suited to their needs.

**Pressure Compensating Flow Control Device:** Provides consistent flow over a wide pressure range.