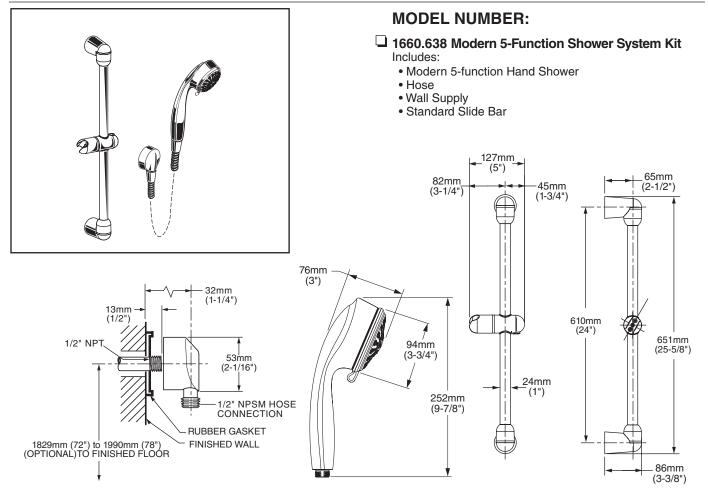

# SHOWER SYSTEMS MODERN 5-FUNCTION SHOWER SYSTEM KIT

Style That Works Better

## **GENERAL DESCRIPTION:**

Complete shower system kit includes: a wall supply with 1/2" NPT female inlet, 1/2" NPSM male outlet; a 59" (1500mm) shower hose; a Modern 5-function hand shower; and a 25" standard slide bar. Hand shower adjusts from full spray to full/massage combination (1) to pulsating massage to massage/mist combination (2) to power mist. Hand shower includes pressure compensating flow control device. Hand shower includes check valve to prevent cross flow of hot and cold water. Easy clean spray nozzles. Hand Shower rated at 2.5gpm/9.5L/min. maximum flow rate. Adjustable shower holder can be set at any height or position along the bar and angle up to 45°.

### SUGGESTED SPECIFICATION:

Shower system shall feature a wall supply with 1/2" NPT female inlets, 1/2" NPSM male outlet, 59" hose, water saving hand shower and a 25" standard slide bar. Hand Shower shall have a pressure compensating flow control device. Hand Shower shall include check valve to prevent cross flow of hot and cold water. Fitting shall be American Standard Model # 1660.638.