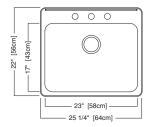

## **Nominal Dimensions:**

25 1/4" x 22" x 9"

# Bowl Size:

23" wide 17" front to back 9" deep

15SB.252283.073 Standard drilling: 3 hole

15SB.252211.073 Optional drilling: 1 hole on center

9" [23cm