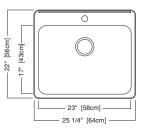

## **Nominal Dimensions:**

25 1/4" x 22" x 9"

# Bowl Size:

23" wide 17" front to back 9" deep

15SB.252283.073 Standard drilling: 3 hole

15SB.252211.073 Optional drilling: 1 hole on center

9" [23cm