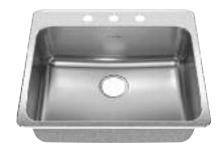

# STAINLESS STEEL KITCHEN SINK 25 1/4"

## Drop-in Series

- 18 Gauge Stainless Steel
- 18-10 Chrome Nickel content
- · Single bowl sink
- · Installation hardware, template and instructions included
- · Waste fittings included
- 27" cabinet required

## **Nominal Dimensions:**

25 1/4" x 22" x 9"

# Bowl Size:

23" wide 17" front to back 9" deep