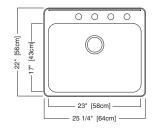

## **Nominal Dimensions:**

25 1/4" x 22" x 9"

# Bowl Size:

23" wide 17" front to back 9" deep

15SB.252283.073 Standard drilling: 3 hole

15SB.252211.073 Optional drilling: 1 hole on center

9" [23cm