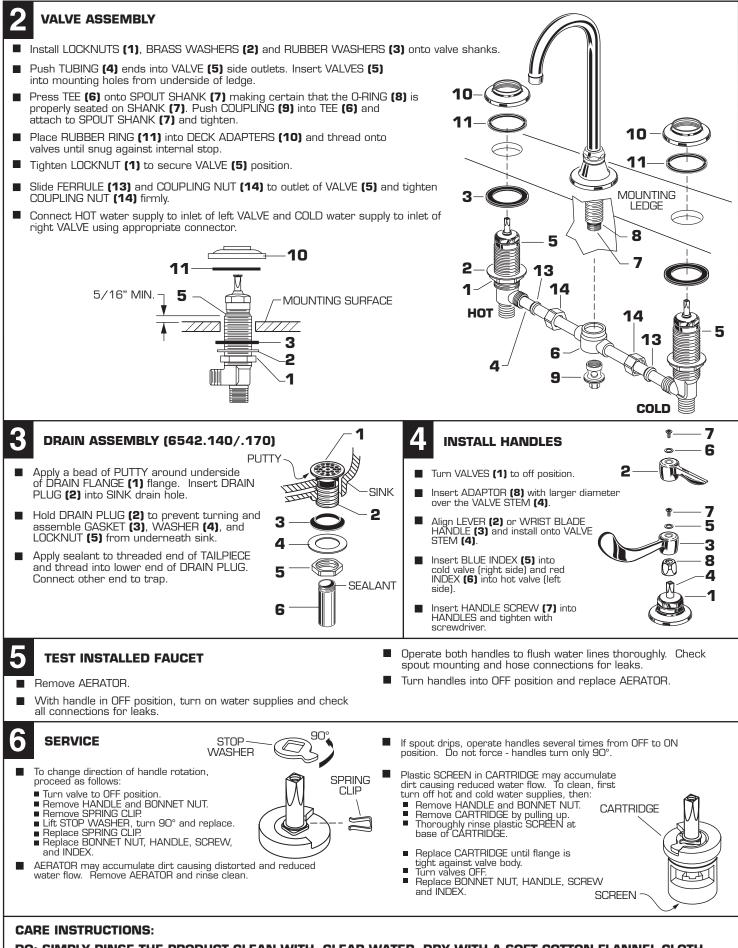

| American Standard<br>MONTERREY<br>SPREAD LAVATORY<br>FAUCETS<br>Thank you for selecting Am<br>the benchmark of fine quali                                                                                                                                                    | Installation<br>Instructions<br>6540.140<br>6540.170<br>6542.140<br>6542.140<br>6542.145<br>6540.175<br>6540.175<br>6542.175<br>6542.175                                                                                                         |                                                             |
|------------------------------------------------------------------------------------------------------------------------------------------------------------------------------------------------------------------------------------------------------------------------------|--------------------------------------------------------------------------------------------------------------------------------------------------------------------------------------------------------------------------------------------------|-------------------------------------------------------------|
| To ensure that your installa<br>please read these instruction                                                                                                                                                                                                                | ntion proceeds smoothly–<br>ons carefully before you begin.                                                                                                                                                                                      | Certified to comply with ANSI A112.18.1M<br>M968508 REV.1.4 |
| Recommended tools                                                                                                                                                                                                                                                            | inel Locks Adjustable Wrench                                                                                                                                                                                                                     | Tubing Cutter                                               |
| <ul> <li>SPOUT SHANK (1) from underside of m</li> <li>Align SPOUT (7) and tighten LOCKNUT (positioned to the rear as shown.</li> <li><b>1a</b> TO CHANGE SPOUT TO A SM</li> <li>Unscrew SPOUT NUT (8) and remove S</li> <li>Take SPOUT CLIP (9) off SPOUT (7) and</li> </ul> | hed in SPOUT BASE (3).<br>S WASHER (5), and LOCKNUT (6) onto threads of<br>ounting surface.<br>(6). Be sure slot in BRASS WASHER (5) is<br>VIVEL SPOUT:<br>SPOUT (7).<br>d remove RUBBER RING (10).<br>ate PLASTIC RING (11) packed with faucet. |                                                             |
|                                                                                                                                                                                                                                                                              |                                                                                                                                                                                                                                                  |                                                             |