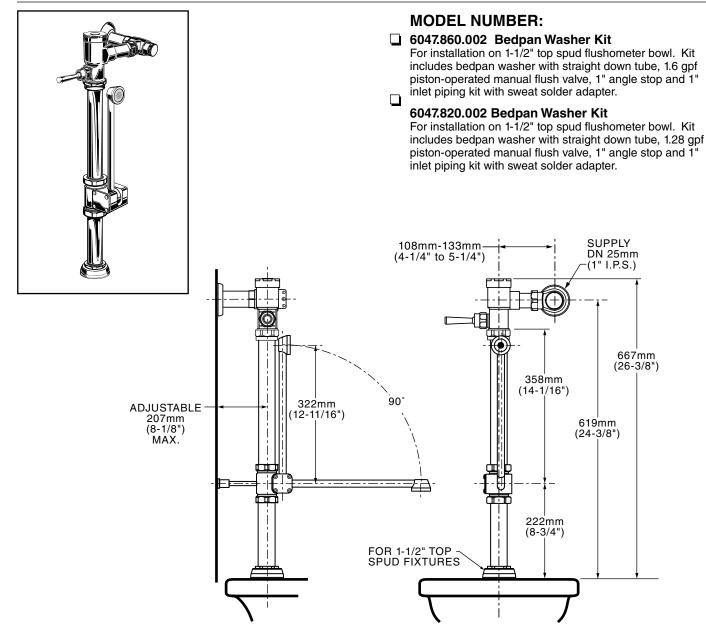

## **GENERAL DESCRIPTION:**

Bedpan diverter assembly kit for use on 1-1/2 top spud bowl. Rugged solid brass construction. Counter balanced pivot assembly. Includes manual flush valve, inlet piping, flush valve, wall support, spud coupling & flange.

## **PRODUCT FEATURES:**

Available in 1.28 & 1.6 gpf. versions

- Includes self-cleaning piston-operated manual flush valve with integral wiper spring
- Solid brass construction
- Counter balanced pivot assembly keeps spray arm in last position
- Brass spray arm
- Includes EPDM vacuum breaker assembly for chemical resistance
- Includes 1-1/2" spud coupling and flange and wall support