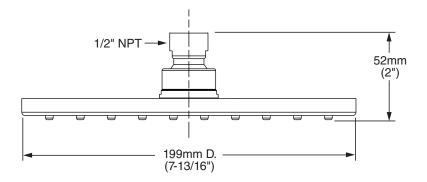

### **GENERAL DESCRIPTION:**

8" rain showerhead. Brass construction. Drenching rain spray pattern. Includes pressure compensating flow control device. Brass ball joint. Easy clean spray nozzles. 1/2" NPT connection. 2.5gpm/9.5L/min. maximum flow rate.