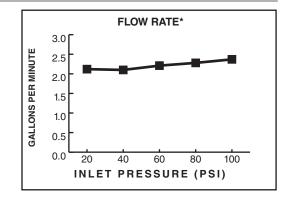

### **GENERAL DESCRIPTION:**

8" rain showerhead. Brass construction. Drenching rain spray pattern. Includes pressure compensating flow control device. Brass ball joint. Easy clean spray nozzles. 1/2" NPT connection. 2.5gpm/9.5L/min. maximum flow rate.

**Pressure Compensating Flow Control Device:** Provides consistent flow over a wide pressure range.

**Easy Clean Spray Nozzles:** Easily clean lime and calcium buildup. Nozzles will not clog.