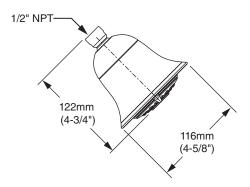

#### **GENERAL DESCRIPTION:**

Showerhead adjusts from an Ultra Water Saving Turbine Spray at 1.5gpm to a Combination spray at 2.0gpm to a Full spray at 2.0gpm. Showerhead uses 40% less water when in Ultra Water Saving mode and 20% when in Combination or Full spray modes. Showerhead rated at 2.0gpm/7.6L/min. maximum flow rate. Auto Return feature always returns Showerhead to 1.5gpm Ultra Water Saving mode when water is turned off.