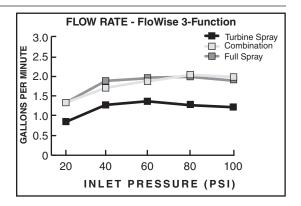

#### **GENERAL DESCRIPTION:**

Showerhead adjusts from an Ultra Water Saving Turbine Spray at 1.5gpm to a Combination spray at 2.0gpm to a Full spray at 2.0gpm. Showerhead uses 40% less water when in Ultra Water Saving mode and 20% when in Combination or Full spray modes. Showerhead rated at 2.0gpm/7.6L/min. maximum flow rate. Auto Return feature always returns Showerhead to 1.5gpm Ultra Water Saving mode when water is turned off.