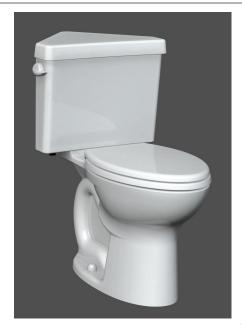

# TRIANGLE CADET<sup>®</sup> PRO<sup>™</sup> RIGHT HEIGHT<sup>®</sup> ROUND FRONT TOILET VITREOUS CHINA

# TRIANGLE CADET<sup>®</sup> PRO<sup>™</sup> RIGHT HEIGHT<sup>®</sup> ROUND FRONT TOILET

## **216BD.004**

- Features the Cadet® Flushing System
- Vitreous china
- Low consumption (6.0 Lpf/1.6 gpf) toilet
- Trade exclusive tank
- PowerWash<sup>®</sup> rim scrubs bowl with each flush
- Robust metal trip lever & metal shank fill valve
- Includes EZ-Install Tools w/color match bowl caps
- EverClean<sup>®</sup> surface included
- 3" flush valve
- Fully-glazed 2-1/8" trapway
- 16-1/2" rim height for accessible applications
- 12" (305mm) rough-in
- Generous 9" x 8" water surface area
- Color matched trip lever is supplied
- 5 year warranty
- □ **3517B.101** Right Height<sup>®</sup> Round Front Bowl
- 4189D.004 Triangle Cadet PRO Tank

#### **Nominal Dimensions:**

843 x 492 x 815mm (33-3/16" x 19-3/8" x 32-1/16")

Fixture only, seat and supply sold separately