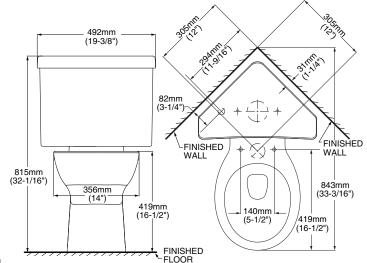

#### **Nominal Dimensions:**

843 x 492 x 815mm (33-3/16" x 19-3/8" x 32-1/16")

Fixture only, seat and supply sold separately

#### NOTES:

THIS TOILET IS DESIGNED TO ROUGH-IN AT A MINIMUM DIMENSION OF 305MM (12") FROM FINISHED WALL TO C/L OF OUTLET. SUPPLY NOT INCLUDED WITH FIXTURE AND MUST BE ORDERED SEPARATELY. \* DIMENSION SHOWN FOR LOCATION OF SUPPLY IS SUGGESTED.

**IMPORTANT:** Dimensions of fixtures are nominal and may vary within the range of tolerances established by ANSI Standard A112.19.2. These measurements are subject to change or cancellation. No responsibility is assumed for use of superseded or voided pages.