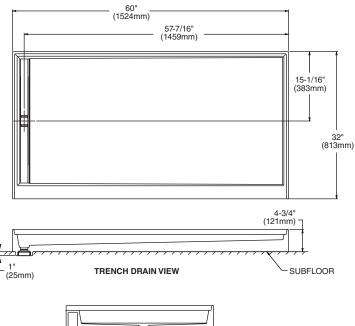

# **Nominal Dimensions:**

60" x 32" x 3-3/4" (1524 x 812 x 95mm)

### **Shower Base Includes:**

- Factory installed 2" PVC drain coupling
- Removable stainless steel trench drain cover available in Chrome and Satin Nickel finish