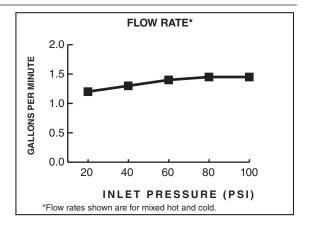

#### **GENERAL DESCRIPTION:**

Cast brass valve bodies with flexible hose connections for 6" to 12" (152mm to 305mm) installations. 1/4 turn washerless ceramic disc valve cartridges. Brass spout. One-half inch male inlet shanks with brass coupling nuts. 20 inch (500mm) long flexible stainless steel drain cable is pre-assembled to spout. Metal Speed Connect® drain body with 1-1/4 inch (32mm) tail piece. 1.5 gpm/5.7L/min. maximum flow rate.