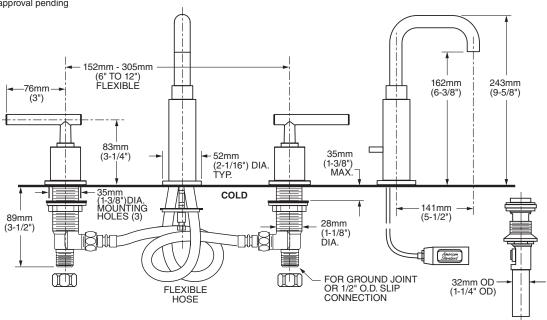

#### **GENERAL DESCRIPTION:**

Cast brass valve bodies with flexible hose connections for 6" to 12" (152mm to 305mm) installations. 1/4 turn washerless ceramic disc valve cartridges. Brass spout. One-half inch male inlet shanks with brass coupling nuts. 20 inch (500mm) long flexible stainless steel drain cable is pre-assembled to spout. Metal Speed Connect® drain body with 1-1/4 inch (32mm) tail piece. 1.5 gpm/5.7L/min. maximum flow rate.

#### SUGGESTED SPECIFICATION:

Two handle widespread lavatory faucet shall feature cast brass valve bodies with flexible hose connections for 6" to 12" installations. Shall also feature 1/4 turn washerless ceramic disc valve cartridges. Shall also feature a metal drain body with stainless steel cable actuation. Fitting shall be American Standard Model #2064.831.\_\_\_\_.