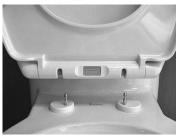

760140-100 Seat Mounting Kit includes:
 top mounting hinge pins, color
 matched hinge caps, 2 color matched
 bumpers for the lid and 4 color
 matched bumpers for the ring

SHOWN: PUSH BUTTON LIFT OFF FEATURE