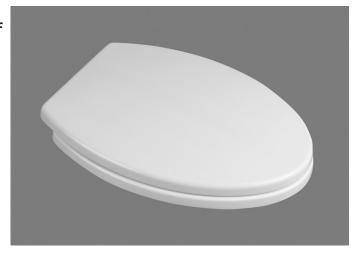

## ☐ **5216.110** Elongated toilet seat

- Top mounting transitional styled solid plastic seat with cover can be installed from top of toilet bowl
- Made from Duroplast hard, scratch-resistant surface feel and look like chinaware
- Slow-close hinge for user convenience
- Seat can be removed from bowl with the push of a button allowing for easy removal and reattachment of seat without tools for quick and easy cleaning
- Fits any conventional elongated toilet
- Seat complete mounting hardware