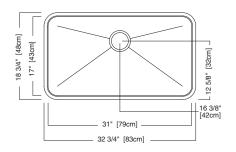

#### **Nominal Dimensions:**

32 3/4" x 18 3/4" x 9"

### **Bowl Size:**

31" wide 17" front to back 9" deep