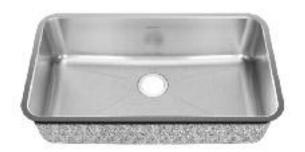

### 18 GAUGE STAINLESS STEEL KITCHEN SINK 32 3/4"

# ■ Undermount Series

- 18 Gauge Stainless Steel
- 18-10 Chrome Nickel content
- · Single bowl sink
- · Installation hardware, template and instructions included
- · Waste fittings included
- 36" cabinet required

#### **Nominal Dimensions:**

32 3/4" x 18 3/4" x 9"

### **Bowl Size:**

31" wide 17" front to back 9" deep