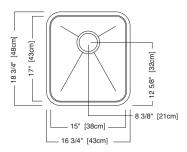

# 18 GAUGE STAINLESS STEEL KITCHEN SINK 16 3/4"

#### **Nominal Dimensions:**

16 3/4" x 18 3/4" x 9"

### **Bowl Size:**

15" wide 17" front to back 9" deep