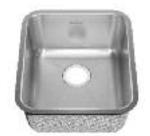

# 18 GAUGE STAINLESS STEEL KITCHEN SINK 16 3/4"

# ■ Undermount Series

- 18 Gauge Stainless Steel
- 18-10 Chrome Nickel content
- · Single bowl sink
- · Installation hardware, template and instructions included
- · Waste fittings included
- 21" cabinet required

#### **Nominal Dimensions:**

16 3/4" x 18 3/4" x 9"

### **Bowl Size:**

15" wide 17" front to back 9" deep