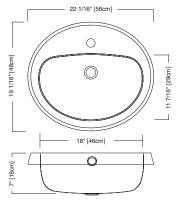

### **Nominal Dimensions:**

22 1/16" x 19 1/16" x 7"

#### **Bowl Size:**

18" wide 11 7/16" front to back 7" deep

13SR.182143.073 Standard drilling: 3 hole 1 1/2" dia., 8" centers

13SR.182111.073 Optional drilling: 1 hole on center

| To Be Specified: |  |
|------------------|--|
|                  |  |
|                  |  |
|                  |  |