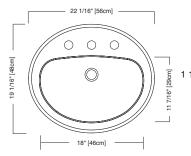

### **Nominal Dimensions:**

22 1/16" x 19 1/16" x 7"

#### **Bowl Size:**

18" wide 11 7/16" front to back 7" deep

13SR.182143.073 Standard drilling: 3 hole 1 1/2" dia., 8" centers

13SR.182111.073 Optional drilling: 1 hole on center

| To Be Specified: |  |
|------------------|--|
|                  |  |
|                  |  |
|                  |  |