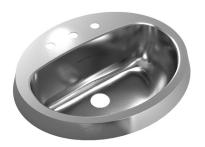

#### ■ Semi-recess vanity basin

- 18-10 Chrome Nickel content
- · Installation hardware, template and instructions included
- · Waste fittings not included, must be ordered separately
- 24" cabinet required

Standard drilling: 3 hole - **13SR.182143.073**Optional drilling: 1 hole on center - **13SR.182111.073** 