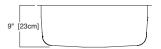

### 18 GAUGE STAINLESS STEEL KITCHEN SINK 24 3/4"

## ■ Undermount Series

- · 18 Gauge Stainless Steel
- · 18-10 Chrome Nickel content
- · Single bowl sink
- · Installation hardware, template and instructions included
- · Waste fitting included
- · 30" cabinet required

#### **Nominal Dimensions:**

24 3/4" x 18 3/4" x 9"

### **Bowl Size:**

23" wide 17" front to back 9" deep

# **Wastehole Location:**



# **Compliance Certifications:**

**IMPORTANT:** Dimensions of fixtures are nominal and may vary within the range of tolerances established by ASME A112.19.3

These measurements are subject to change or cancellation. No responsibility is assumed for use of superseded or voided leaflet.







### To Be Specified:

**4** 8443.101500.075



Stainless steel mesh colander

**3** 8445.211500.075



Stainless steel bottom grid

© 2011 AS America Inc. 01/15