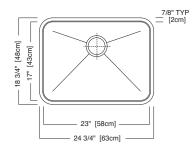

#### **Nominal Dimensions:**

24 3/4" x 18 3/4" x 9"

### **Bowl Size:**

23" wide 17" front to back 9" deep

# **Wastehole Location:**