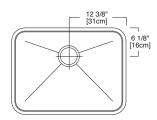

### 18 GAUGE STAINLESS STEEL KITCHEN SINK 24 3/4"

## ■ Undermount Series

- · 18 Gauge Stainless Steel
- · 18-10 Chrome Nickel content
- · Single bowl sink
- · Installation hardware, template and instructions included
- · Waste fitting included
- · 30" cabinet required

#### **Nominal Dimensions:**

24 3/4" x 18 3/4" x 9"

### **Bowl Size:**

23" wide 17" front to back 9" deep

# **Wastehole Location:**



# **Compliance Certifications:**

**IMPORTANT:** Dimensions of fixtures are nominal and may vary within the range of tolerances established by ASME A112.19.3

These measurements are subject to change or cancellation. No responsibility is assumed for use of superseded or voided leaflet.







### To Be Specified:

**4** 8443.101500.075



Stainless steel mesh colander

**3** 8445.211500.075



Stainless steel bottom grid

© 2011 AS America Inc. 01/15