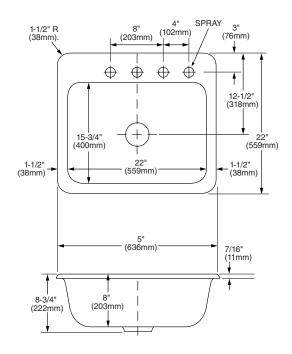

## **Bowl Size:**

559mm (22") width 635mm (25") length 203mm (8") deep 72 lbs., cubes 4.12

| To Be Specified: ☐ Color: ☐ White Heat ☐ Black ☐ Biscuit ☐ Faucet: ☐ Faucet Finish: ☐ Supplies: |  |
|-------------------------------------------------------------------------------------------------|--|
| ☐ 1-1/2" Trap:                                                                                  |  |

## Notes:

Strainer Outlet 89mm (3-1/2")
Counter Cut Out 584 x 508mm
(23" x 20")
with 25mm (1") radius corners

American Standard assumes no responsibility or liability for local or state regulations which deviate from national standards. It shall be the responsibility of the installer to comply with local codes and standards prior to installation of any American Standard product.