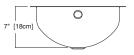

## **Nominal Dimensions:**

18 1/4" diameter x 7"

### **Bowl Size:**

16" diameter 7" deep