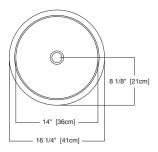

## **Nominal Dimensions:**

18 1/4" diameter x 7"

### **Bowl Size:**

16" diameter 7" deep