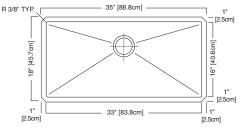

#### **Nominal Dimensions:**

35" x 18" x 10"

#### **Bowl Size:**

33" wide 16" front to back 10" deep