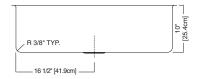

#### **Nominal Dimensions:**

35" x 18" x 10"

#### **Bowl Size:**

33" wide 16" front to back 10" deep