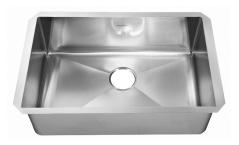

## LUXURY 18 GAUGE STAINLESS STEEL KITCHEN SINK 35"

### Undermount 10mm radius coved corners

- 791565-211070A Stainless steel bottom grid included
- 18-10 Chrome Nickel content
- Single bowl
- · Installation hardware, template and instructions included
- · Waste fittings included
- 36" cabinet required

#### **Nominal Dimensions:**

35" x 18" x 10"

#### **Bowl Size:**

33" wide 16" front to back 10" deep