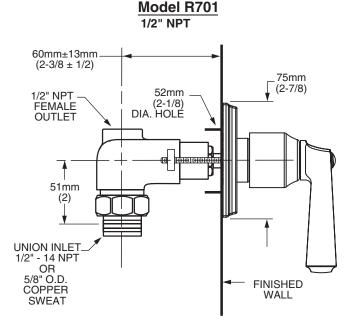

#### **ROUGH VALVE BODIES:**

- **R701 On/Off & Volume Control Valve Rough** 1/2" inlet/outlet. Less handle.
- **R711 On/Off & Volume Control Valve Rough** 3/4" inlet/outlet. Less handle.

## **GENERAL DESCRIPTION:**

Cast brass valve body. Amarilis washerless ceramic disc valve cartridge. Choice of 1/2" or 3/4" NPT inlets and outlets. Trim is brass construction.

## SUGGESTED SPECIFICATION:

In-wall single valve shall feature a cast brass valve body. Model R701 shall feature combination 1/2" NPT threaded and direct sweat inlets. 1/2" NPT female outlet. Model R711 shall feature 3/4" female inlet. 3/4" male outlet. Shall also feature 1/4 turn washerless ceramic disc valve cartridges. Trim shall be constructed of brass. Fitting shall be American Standard Model # T555.700.\_\_\_ (Trim) and R7\_1 (Rough Valve Body).