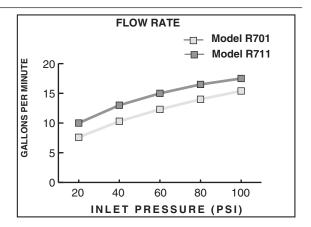

#### **ROUGH VALVE BODIES:**

- **R701 On/Off & Volume Control Valve Rough** 1/2" inlet/outlet. Less handle.
- **R711 On/Off & Volume Control Valve Rough** 3/4" inlet/outlet. Less handle.