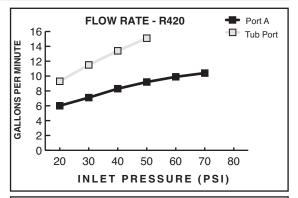

#### **GENERAL DESCRIPTION:**

In-Wall Diverters: Rotational control alternates water flow between two (R420) or three (R430) different shower outlets (i.e. showerhead, handspray, body side spray or tub spout). Forged brass valve body. Mixed water inlet and two (R420) or three (R430) outlets are marked on back of valve body. 1/2" NPT connections on mixed water inlet and two (R420) or three (R430) outlets. Stamped brass escutcheon. Tub port with increased water flow (see chart).

### **ROUGH VALVE BODIES:**

- ☐ R420 Two-Way In-Wall Diverter Valve Rough 1/2" NPT inlets/outlets. Less Handle.
- ☐ R430 Three-Way In-Wall Diverter Valve Rough 1/2" NPT inlets/outlets. Less Handle.

NOTE: Cannot be used as a shut-off valve.