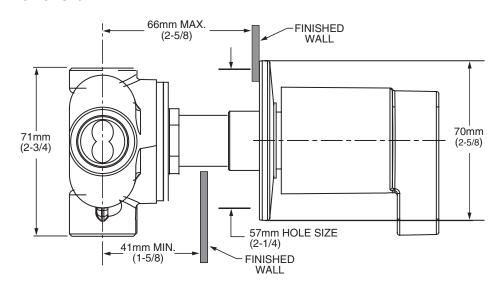

### **ROUGH VALVE BODIES:**

- ☐ R420 Two-Way In-Wall Diverter Valve Rough 1/2" NPT inlets/outlets. Less Handle.
- ☐ R430 Three-Way In-Wall Diverter Valve Rough 1/2" NPT inlets/outlets. Less Handle.

NOTE: Cannot be used as a shut-off valve.

#### **GENERAL DESCRIPTION:**

In-Wall Diverters: Rotational control alternates water flow between two (R420) or three (R430) different shower outlets (i.e. showerhead, handspray, body side spray or tub spout). Forged brass valve body. Mixed water inlet and two (R420) or three (R430) outlets are marked on back of valve body. 1/2" NPT connections on mixed water inlet and two (R420) or three (R430) outlets. Stamped brass escutcheon. Tub port with increased water flow (see chart).