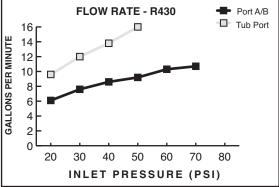

#### **GENERAL DESCRIPTION:**

In-Wall Diverters: Rotational control alternates water flow between two (R420) or three (R430) different shower outlets (i.e. showerhead, handspray, body side spray or tub spout). Forged brass valve body. Mixed water inlet and two (R420) or three (R430) outlets are marked on back of valve body. 1/2" NPT connections on mixed water inlet and two (R420) or three (R430) outlets. Stamped brass escutcheon. Tub port with increased water flow (see chart).

### **ROUGH VALVE BODIES:**

- ☐ R420 Two-Way In-Wall Diverter Valve Rough 1/2" NPT inlets/outlets. Less Handle.
- ☐ R430 Three-Way In-Wall Diverter Valve Rough 1/2" NPT inlets/outlets. Less Handle.

NOTE: Cannot be used as a shut-off valve.