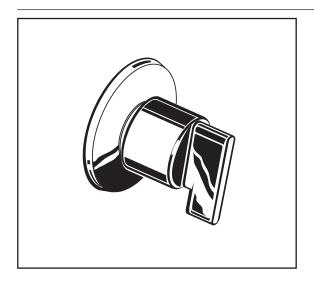

#### TRIM KITS:

☐ T506.430 Diverter Valve Trim Valve Trim ONLY. LESS Valve.

# MOMENTS™ IN-WALL DIVERTER VALVES