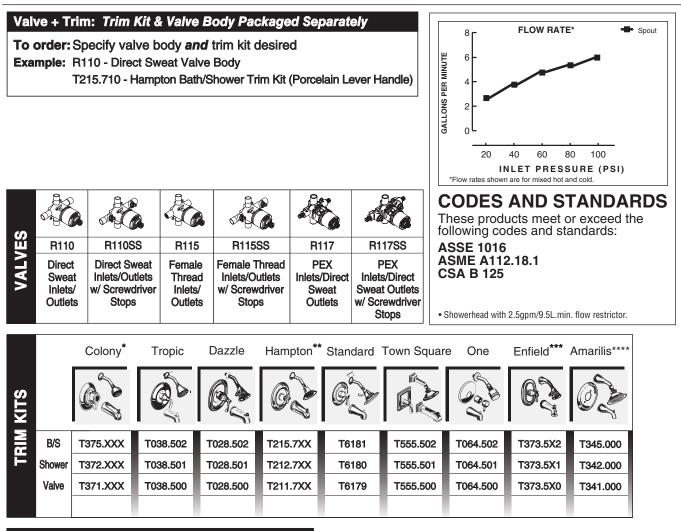

# TRIM KITS FOR TEMPERATURE CONTROL VALVES

Style That Works Better

Trim Kits for R110, R110SS, R115, R115SS, R117, R117SS rough valve bodies. Showerhead with 2.5gpm/9.5L/min. maximum flow. TRIM KITS ONLY. VALVE MUST BE ORDERED SEPARATELY.

| TRIM KITS ONLY. VALVE MUST BE ORDERED SEPA<br>Model # |                                                                                                                                                                                                                                                |                                                 |                                                                                                                                                                                                                                                                                                                                                                                                                                                                                                                                                                                                                                                                                                                                                                                                                                                                                                                                                                                                                                                                                                                                                                                                                                                                                                                                                                                                                                                                                                                                                                                                                                                                                                                                                                                                                                                                                                                                                                                                                                                                                                                                                                                                                                                                                                                                                                                                                                                                                                                                                                                                                                                              |
|-------------------------------------------------------|------------------------------------------------------------------------------------------------------------------------------------------------------------------------------------------------------------------------------------------------|-------------------------------------------------|--------------------------------------------------------------------------------------------------------------------------------------------------------------------------------------------------------------------------------------------------------------------------------------------------------------------------------------------------------------------------------------------------------------------------------------------------------------------------------------------------------------------------------------------------------------------------------------------------------------------------------------------------------------------------------------------------------------------------------------------------------------------------------------------------------------------------------------------------------------------------------------------------------------------------------------------------------------------------------------------------------------------------------------------------------------------------------------------------------------------------------------------------------------------------------------------------------------------------------------------------------------------------------------------------------------------------------------------------------------------------------------------------------------------------------------------------------------------------------------------------------------------------------------------------------------------------------------------------------------------------------------------------------------------------------------------------------------------------------------------------------------------------------------------------------------------------------------------------------------------------------------------------------------------------------------------------------------------------------------------------------------------------------------------------------------------------------------------------------------------------------------------------------------------------------------------------------------------------------------------------------------------------------------------------------------------------------------------------------------------------------------------------------------------------------------------------------------------------------------------------------------------------------------------------------------------------------------------------------------------------------------------------------------|
| Trim Kit                                              | Description                                                                                                                                                                                                                                    | Finishes                                        | Roughing-In Dimensions                                                                                                                                                                                                                                                                                                                                                                                                                                                                                                                                                                                                                                                                                                                                                                                                                                                                                                                                                                                                                                                                                                                                                                                                                                                                                                                                                                                                                                                                                                                                                                                                                                                                                                                                                                                                                                                                                                                                                                                                                                                                                                                                                                                                                                                                                                                                                                                                                                                                                                                                                                                                                                       |
| COLONY                                                | T375.120 BATH/SHOWER Trim Kit<br>• Wall escutcheon<br>• Lever handle<br>• "Easy Clean" Showerhead<br>• Shower arm and flange<br>• Slip-on Diverter tub spout                                                                                   | .002 Polished Chrome                            | FINISHED<br>WALL<br>102mm<br>(1*5/8* TO 3*1/4*)                                                                                                                                                                                                                                                                                                                                                                                                                                                                                                                                                                                                                                                                                                                                                                                                                                                                                                                                                                                                                                                                                                                                                                                                                                                                                                                                                                                                                                                                                                                                                                                                                                                                                                                                                                                                                                                                                                                                                                                                                                                                                                                                                                                                                                                                                                                                                                                                                                                                                                                                                                                                              |
|                                                       | T375.240 SAME AS ABOVE<br>• With Metal lever handle                                                                                                                                                                                            |                                                 | 173mm<br>(7) REF. → ↓ ↓ ↓ ↓ ↓ ↓ ↓ ↓ ↓ ↓ ↓ ↓ ↓ ↓ ↓ ↓ ↓ ↓                                                                                                                                                                                                                                                                                                                                                                                                                                                                                                                                                                                                                                                                                                                                                                                                                                                                                                                                                                                                                                                                                                                                                                                                                                                                                                                                                                                                                                                                                                                                                                                                                                                                                                                                                                                                                                                                                                                                                                                                                                                                                                                                                                                                                                                                                                                                                                                                                                                                                                                                                                                                      |
|                                                       | T372.120 SHOWER ONLY Trim Kit<br>• Wall escutcheon<br>• Lever handle<br>• "Easy Clean" Showerhead<br>• Shower arm and flange                                                                                                                   |                                                 | 1880mm<br>(74) HEAD<br>COLARANCE<br>457mm<br>(18)<br>OPTIONAL                                                                                                                                                                                                                                                                                                                                                                                                                                                                                                                                                                                                                                                                                                                                                                                                                                                                                                                                                                                                                                                                                                                                                                                                                                                                                                                                                                                                                                                                                                                                                                                                                                                                                                                                                                                                                                                                                                                                                                                                                                                                                                                                                                                                                                                                                                                                                                                                                                                                                                                                                                                                |
|                                                       | • With Metal lever handle                                                                                                                                                                                                                      |                                                 | 38mm + -                                                                                                                                                                                                                                                                                                                                                                                                                                                                                                                                                                                                                                                                                                                                                                                                                                                                                                                                                                                                                                                                                                                                                                                                                                                                                                                                                                                                                                                                                                                                                                                                                                                                                                                                                                                                                                                                                                                                                                                                                                                                                                                                                                                                                                                                                                                                                                                                                                                                                                                                                                                                                                                     |
| <b>V</b>                                              | T371.120 VALVE ONLY Trim Kit<br>• Wall escutcheon<br>• Lever handle                                                                                                                                                                            |                                                 | (5) REF.→<br>TUB RIM                                                                                                                                                                                                                                                                                                                                                                                                                                                                                                                                                                                                                                                                                                                                                                                                                                                                                                                                                                                                                                                                                                                                                                                                                                                                                                                                                                                                                                                                                                                                                                                                                                                                                                                                                                                                                                                                                                                                                                                                                                                                                                                                                                                                                                                                                                                                                                                                                                                                                                                                                                                                                                         |
| E                                                     | <ul><li>T371.240 SAME AS ABOVE</li><li>With Metal lever handle</li></ul>                                                                                                                                                                       |                                                 | BOTTOM<br>OF TUB                                                                                                                                                                                                                                                                                                                                                                                                                                                                                                                                                                                                                                                                                                                                                                                                                                                                                                                                                                                                                                                                                                                                                                                                                                                                                                                                                                                                                                                                                                                                                                                                                                                                                                                                                                                                                                                                                                                                                                                                                                                                                                                                                                                                                                                                                                                                                                                                                                                                                                                                                                                                                                             |
| COLONY<br>WITH<br>FLOWISE                             | T375.128 BATH/SHOWER Trim Kit<br>• Wall escutcheon<br>• Lever handle<br>• Water Saving FloWise <sup>®</sup> Showerhead<br>• Angle adjustable<br>• Showerhead, arm and flange<br>• Diverter tub spout<br>• Less valve                           | .002 Polished Chrome                            | 41mm TO 83mm<br>(1-5/8' TO 3-1/4')<br>WALL<br>102mm<br>(4') REF.                                                                                                                                                                                                                                                                                                                                                                                                                                                                                                                                                                                                                                                                                                                                                                                                                                                                                                                                                                                                                                                                                                                                                                                                                                                                                                                                                                                                                                                                                                                                                                                                                                                                                                                                                                                                                                                                                                                                                                                                                                                                                                                                                                                                                                                                                                                                                                                                                                                                                                                                                                                             |
|                                                       | T375.248 SAME AS ABOVE<br>• Metal Lever handle<br>T372.128 BATH/SHOWER Trim Kit<br>• Wall escutcheon<br>• Lever handle<br>• Water Saving FloWise <sup>®</sup> Showerhead<br>• Angle adjustable<br>• Showerhead, arm and flange<br>• Less valve |                                                 | 1880mm<br>(74')<br>FOR HEAD<br>CLEARANCE<br>457mm<br>0PTIONAL<br>(1-12)<br>(1-12)<br>(1-12)<br>(1-12)<br>(1-12)<br>(1-12)<br>(1-12)<br>(1-12)<br>(1-12)<br>(1-12)<br>(1-12)<br>(1-12)<br>(1-12)<br>(1-12)<br>(1-12)<br>(1-12)<br>(1-12)<br>(1-12)<br>(1-12)<br>(1-12)<br>(1-12)<br>(1-12)<br>(1-12)<br>(1-12)<br>(1-12)<br>(1-12)<br>(1-12)<br>(1-12)<br>(1-12)<br>(1-12)<br>(1-12)<br>(1-12)<br>(1-12)<br>(1-12)<br>(1-12)<br>(1-12)<br>(1-12)<br>(1-12)<br>(1-12)<br>(1-12)<br>(1-12)<br>(1-12)<br>(1-12)<br>(1-12)<br>(1-12)<br>(1-12)<br>(1-12)<br>(1-12)<br>(1-12)<br>(1-12)<br>(1-12)<br>(1-12)<br>(1-12)<br>(1-12)<br>(1-12)<br>(1-12)<br>(1-12)<br>(1-12)<br>(1-12)<br>(1-12)<br>(1-12)<br>(1-12)<br>(1-12)<br>(1-12)<br>(1-12)<br>(1-12)<br>(1-12)<br>(1-12)<br>(1-12)<br>(1-12)<br>(1-12)<br>(1-12)<br>(1-12)<br>(1-12)<br>(1-12)<br>(1-12)<br>(1-12)<br>(1-12)<br>(1-12)<br>(1-12)<br>(1-12)<br>(1-12)<br>(1-12)<br>(1-12)<br>(1-12)<br>(1-12)<br>(1-12)<br>(1-12)<br>(1-12)<br>(1-12)<br>(1-12)<br>(1-12)<br>(1-12)<br>(1-12)<br>(1-12)<br>(1-12)<br>(1-12)<br>(1-12)<br>(1-12)<br>(1-12)<br>(1-12)<br>(1-12)<br>(1-12)<br>(1-12)<br>(1-12)<br>(1-12)<br>(1-12)<br>(1-12)<br>(1-12)<br>(1-12)<br>(1-12)<br>(1-12)<br>(1-12)<br>(1-12)<br>(1-12)<br>(1-12)<br>(1-12)<br>(1-12)<br>(1-12)<br>(1-12)<br>(1-12)<br>(1-12)<br>(1-12)<br>(1-12)<br>(1-12)<br>(1-12)<br>(1-12)<br>(1-12)<br>(1-12)<br>(1-12)<br>(1-12)<br>(1-12)<br>(1-12)<br>(1-12)<br>(1-12)<br>(1-12)<br>(1-12)<br>(1-12)<br>(1-12)<br>(1-12)<br>(1-12)<br>(1-12)<br>(1-12)<br>(1-12)<br>(1-12)<br>(1-12)<br>(1-12)<br>(1-12)<br>(1-12)<br>(1-12)<br>(1-12)<br>(1-12)<br>(1-12)<br>(1-12)<br>(1-12)<br>(1-12)<br>(1-12)<br>(1-12)<br>(1-12)<br>(1-12)<br>(1-12)<br>(1-12)<br>(1-12)<br>(1-12)<br>(1-12)<br>(1-12)<br>(1-12)<br>(1-12)<br>(1-12)<br>(1-12)<br>(1-12)<br>(1-12)<br>(1-12)<br>(1-12)<br>(1-12)<br>(1-12)<br>(1-12)<br>(1-12)<br>(1-12)<br>(1-12)<br>(1-12)<br>(1-12)<br>(1-12)<br>(1-12)<br>(1-12)<br>(1-12)<br>(1-12)<br>(1-12)<br>(1-12)<br>(1-12)<br>(1-12)<br>(1-12)<br>(1-12)<br>(1-12)<br>(1-12)<br>(1-12)<br>(1-12)<br>(1-12)<br>(1-12)<br>(1-12)<br>(1-12)<br>(1-12)<br>(1-12)<br>(1-12)<br>(1-12)<br>(1-12)<br>(1-12)<br>(1-12)<br>(1-12)<br>(1-12)<br>(1-12)<br>(1-12)<br>(1-12)<br>(1-12)<br>(1-12)<br>(1-12)<br>(1-12)<br>(1-12)<br>(1-12)<br>(1-12)<br>(1-12)<br>(1-12)<br>(1-12)<br>(1-12)<br>(1-12)<br>(1-12)<br>(1-12)<br>(1-12)<br>(1-12)<br>(1-12)<br>(1-12)<br>(1-12)<br>(1-12)<br>(1-12)<br>(1-12)<br>(1-12)<br>(1-12)<br>(1-12)<br>(1-12)<br>(1-12)<br>(1-12)<br>(1-12)<br>(1-12)<br>(1-12)<br>(1-12)<br>(1-12)<br>(1-12)<br>(1-12)<br>(1-12)<br>( |
| E                                                     | T372.248 SAME AS ABOVE<br>• Metal Lever handle                                                                                                                                                                                                 |                                                 | (5') REF.<br>BOTTOM<br>OF TUB                                                                                                                                                                                                                                                                                                                                                                                                                                                                                                                                                                                                                                                                                                                                                                                                                                                                                                                                                                                                                                                                                                                                                                                                                                                                                                                                                                                                                                                                                                                                                                                                                                                                                                                                                                                                                                                                                                                                                                                                                                                                                                                                                                                                                                                                                                                                                                                                                                                                                                                                                                                                                                |
| ТВОРІС                                                | T038.502 BATH/SHOWER Trim Kit<br>• Metal Lever handle<br>• Brass wall escutcheon<br>• Showerhead, arm and flange<br>• Slip-on Diverter tub spout                                                                                               | .002 Polished Chrome<br>.295 Satin Nickel (PVD) | FINISHED WALL<br>FINISHED WALL<br>100mm<br>(4-1/4) REF.<br>152mm                                                                                                                                                                                                                                                                                                                                                                                                                                                                                                                                                                                                                                                                                                                                                                                                                                                                                                                                                                                                                                                                                                                                                                                                                                                                                                                                                                                                                                                                                                                                                                                                                                                                                                                                                                                                                                                                                                                                                                                                                                                                                                                                                                                                                                                                                                                                                                                                                                                                                                                                                                                             |
|                                                       | T038.501 SHOWER ONLY Trim Kit<br>• Metal Lever handle<br>• Brass wall escutcheon<br>• Showerhead, arm and flange                                                                                                                               | .002 Polished Chrome<br>.295 Satin Nickel (PVD) | 74' FOR HEAD<br>CLEARANCE                                                                                                                                                                                                                                                                                                                                                                                                                                                                                                                                                                                                                                                                                                                                                                                                                                                                                                                                                                                                                                                                                                                                                                                                                                                                                                                                                                                                                                                                                                                                                                                                                                                                                                                                                                                                                                                                                                                                                                                                                                                                                                                                                                                                                                                                                                                                                                                                                                                                                                                                                                                                                                    |
|                                                       | T038.500 SHOWER ONLY Trim Kit<br>• Metal Lever handle<br>• Brass wall escutcheon                                                                                                                                                               | .002 Polished Chrome<br>.295 Satin Nickel (PVD) | 457mm<br>OPTIONAL<br>1(1)<br>0PTIONAL<br>(15)<br>(1-1/2)<br>194mm<br>(75/8)<br>(75/8)<br>102mm<br>(4)<br>(4)<br>(4)<br>(4)                                                                                                                                                                                                                                                                                                                                                                                                                                                                                                                                                                                                                                                                                                                                                                                                                                                                                                                                                                                                                                                                                                                                                                                                                                                                                                                                                                                                                                                                                                                                                                                                                                                                                                                                                                                                                                                                                                                                                                                                                                                                                                                                                                                                                                                                                                                                                                                                                                                                                                                                   |
|                                                       |                                                                                                                                                                                                                                                |                                                 | BOTTOM OF TUB                                                                                                                                                                                                                                                                                                                                                                                                                                                                                                                                                                                                                                                                                                                                                                                                                                                                                                                                                                                                                                                                                                                                                                                                                                                                                                                                                                                                                                                                                                                                                                                                                                                                                                                                                                                                                                                                                                                                                                                                                                                                                                                                                                                                                                                                                                                                                                                                                                                                                                                                                                                                                                                |

# TRIM KITS FOR TEMPERATURE CONTROL VALVES

Style That Works Better

Trim Kits for R110, R110SS, R115, R115SS, R010, R015, R117, R117SS rough valve bodies. Showerhead with 2.5gpm/9.5L/min. maximum flow. TRIM KITS ONLY. VALVE MUST BE ORDERED SEPARATELY.