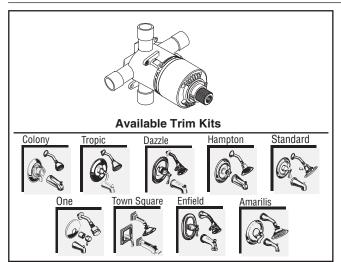

See reverse for available trim kits.

American Standard

# PRESSURE BALANCE BATH/SHOWER FITTING

**TEMPERATURE CONTROL VALVE** 

| NOT                                                                                                                                                                      | ES:                       |             |                            |                                      |                        |      |                            |
|--------------------------------------------------------------------------------------------------------------------------------------------------------------------------|---------------------------|-------------|----------------------------|--------------------------------------|------------------------|------|----------------------------|
| * COLONY with 2.5 showerhead                                                                                                                                             |                           |             |                            | with FloWise <sup>®</sup> showerhead |                        |      |                            |
| <b>Q</b>                                                                                                                                                                 | Lever<br>Handle<br>120    |             | Metal<br>ver Handle<br>240 | Ŷ                                    | Lever<br>Handle<br>128 | 🧳 Le | Metal<br>ver Handle<br>248 |
| ** HAMPTON<br>available with choice of three handles.<br>to order: specify the three digit handle number<br>ex) T211.710 (valve only trim kit w/ porcelain lever handle) |                           |             |                            |                                      |                        |      |                            |
| B                                                                                                                                                                        | Porcelain<br>Lever<br>710 | Ĩ           | Metal<br>Cross<br>720      | B                                    | Metal<br>Lever<br>730  |      |                            |
| *** ENFIELD available with lever or cross handle                                                                                                                         |                           |             |                            |                                      |                        |      |                            |
|                                                                                                                                                                          | Lever<br>Handle<br>500    | <u> A</u> g | Cross<br>Handle<br>520     |                                      |                        |      |                            |
| **** AMARILIS<br>trim kits are less handlesmust be ordered separately.<br>the following handle kits are available:                                                       |                           |             |                            |                                      |                        |      |                            |
| Ŕ                                                                                                                                                                        | Metal<br>Cross<br>551     | -B          | Metal<br>Lever<br>441      | A                                    | Metal<br>Lever<br>541  | B    | Perfume<br>Bottle<br>431   |
| 9                                                                                                                                                                        | Lexington<br>901          |             |                            |                                      |                        |      |                            |
|                                                                                                                                                                          |                           |             |                            |                                      |                        |      |                            |