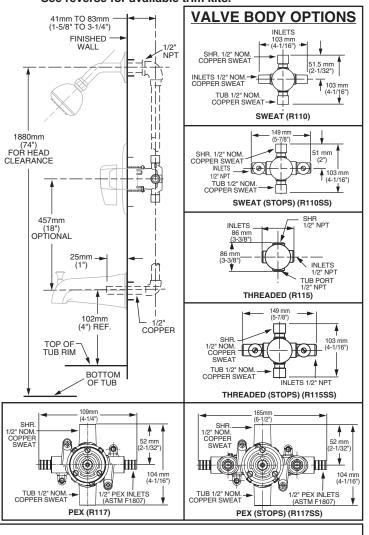

### **ROUGH VALVE BODY**

Cast brass body, washerless ceramic disc valve cartridge with back to back capability, and hot limit safety stop. Cycles from "off" to "cold" to "hot". Pressure balancing cartridge maintains constant output temperature in response to changes in relative hot and cold supply pressure. 1/2" inlets and outlets (choice of direct sweat, threaded, or PEX). Available with screwdriver stops. Rough-in plaster guard designed for use as thin-wall mounting adaptor.

Wide Rough-in Range: From 1-5/8" to 3-1/4".

### **GENERAL DESCRIPTION:**

Cast brass body, washerless ceramic disc valve cartridge with back-to-back capability and hot limit safety stop. Cycles from "off" to "cold" to "hot". Pressure balancing cartridge maintains constant output temperature in response to changes in relative hot and cold supply pressure. One-half inch inlets and outlets (choice of direct sweat, threaded, or PEX). Available with screwdriver stops. Rough-in plaster guard designed for use as thin-wall mounting adaptor. Valve body will accept a variety of decorative Bath/Shower trims.

### MODEL NUMBER:

- R110 Pressure Balance Rough Valve Body only Direct sweat inlets/outlets. LESS trim.
- R110SS Pressure Balance Rough Valve Body only with Screwdriver stops Direct sweat inlets/outlets. Screwdriver stops. LESS trim.
- R115 Pressure Balance Rough Valve Body only Female thread inlets/outlets. LESS trim.
- **R115SS Pressure Balance Rough Valve Body only** with Screwdriver stops Female thread inlets/outlets. Screwdriver stops. LESS trim.
- **R117 Pressure Balance Rough Valve Body only** PEX inlets/Direct sweat outlets. LESS trim.
- **R117SS Pressure Balance Rough Valve Body only** with Screwdriver stops PEX inlets/Direct sweat outlets. Screwdriver stops. LESS trim.