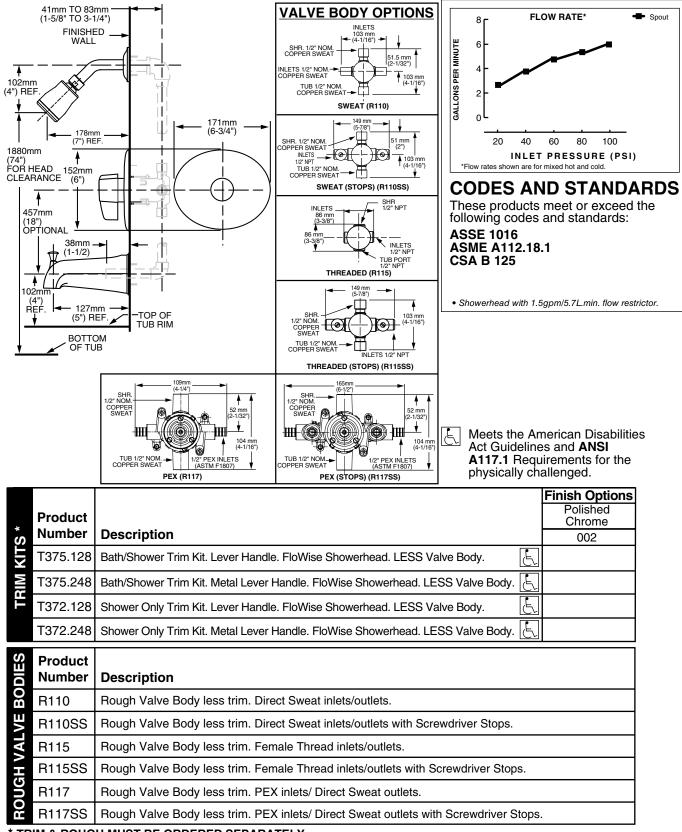

### **ROUGH VALVE BODY**

Cast brass body, washerless ceramic disc valve cartridge with back to back capability, and hot limit safety stop. Cycles from "off" to "cold" to "hot". Pressure balancing cartridge maintains constant output temperature in response to changes in relative hot and cold supply pressure. 1/2" inlets and outlets (choice of direct sweat, threaded, or PEX). Available with screwdriver stops. Rough-in plaster guard designed for use as thin-wall mounting adaptor.

### ROUGH VALVES:

- R110 Pressure Balance Rough Valve Body only Direct sweat inlets/outlets. LESS trim.
- R110SS Pressure Balance Rough Valve Body only with Screwdriver stops Direct sweat inlets/outlets. Screwdriver stops. LESS trim.
- R115 Pressure Balance Rough Valve Body only Female thread inlets/outlets. LESS trim.
- R115SS Pressure Balance Rough Valve Body only with Screwdriver stops Female thread inlets/outlets. Screwdriver stops. LESS trim.
- □ R117 Pressure Balance Rough Valve Body only PEX inlets/Direct sweat outlets. LESS trim.
- □ R117SS Pressure Balance Rough Valve Body only with Screwdriver stops PEX inlets/Direct sweat outlets. Screwdriver stops. LESS trim.

Wide Rough-in Range: From 1-5/8" to 3-1/4".

### SUGGESTED SPECIFICATION:

Bath/shower fitting shall feature water saving showerhead with Max. 1.5gpm/5.7L/min. flow rate. Shall feature a cast brass body. Shall feature ceramic disc valve cartridge which is capable of back-to-back installation. Fitting shall be equipped with pressure balancing cartridge engineered to eliminate cross flow and avoid failure due to mineral deposits. Shall also feature hot limit safety stop. Fitting shall be: Rough Valve Body - American Standard Model # R11\_\_\_\_, Trim Kit - American Standard Model # T37\_.\_\_\_\_.

### **GENERAL DESCRIPTION:**

Cast brass body, washerless ceramic disc valve cartridge with back-to-back capability and hot limit safety stop. Cycles from "off" to "cold" to "hot". Pressure balancing cartridge maintains constant output temperature in response to changes in relative hot and cold supply pressure. One-half inch inlets and outlets (choice of direct sweat, threaded, or PEX). Available with screwdriver stops. Rough-in plaster guard designed for use as thin-wall mounting adaptor. Valve body will accept a variety of decorative Bath/Shower trims.

### MODEL NUMBER:

- R110 Pressure Balance Rough Valve Body only Direct sweat inlets/outlets. LESS trim.
- R110SS Pressure Balance Rough Valve Body only with Screwdriver stops Direct sweat inlets/outlets. Screwdriver stops. LESS trim.
- R115 Pressure Balance Rough Valve Body only Female thread inlets/outlets. LESS trim.
- **R115SS Pressure Balance Rough Valve Body only** with Screwdriver stops Female thread inlets/outlets. Screwdriver stops. LESS trim.
- **R117 Pressure Balance Rough Valve Body only** PEX inlets/Direct sweat outlets. LESS trim.
- **R117SS Pressure Balance Rough Valve Body only** with Screwdriver stops PEX inlets/Direct sweat outlets. Screwdriver stops. LESS trim.

# TRIM KITS FOR TEMPERATURE CONTROL VALVES

Style That Works Better

Trim Kits for R110, R110SS, R115, R115SS, R117, R117SS rough valve bodies. Showerhead with 2.5gpm/9.5L/min. maximum flow. TRIM KITS ONLY. VALVE MUST BE ORDERED SEPARATELY.